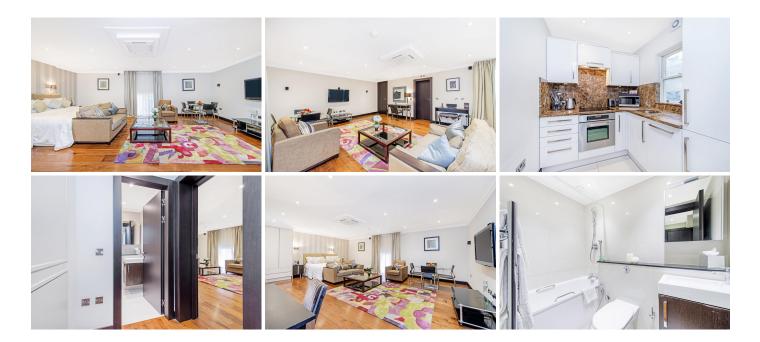

## **130 QUEEN'S GATE STUDIO APARTMENT**

Spacious Studio apartments for modern open-plan living, ideal for the business traveller or a city break. The combined Living/sleeping area includes a King-size bed (if preferred, twin beds can be supplied), a fully fitted kitchen, and the very latest in-room technology. The bathroom includes a bath and a power shower.

Studio apartments (Mezzanine level) are located on the ground floor and access is via the stairs.

The room is for up to 2 Adults

\*\*Please note that all images on our website are used for sample and illustration purposes of the apartment type. The design and detail may vary. If you would like to reserve a specific apartment shown in an image, please get in contact with us directly to see if we can accommodate your request.