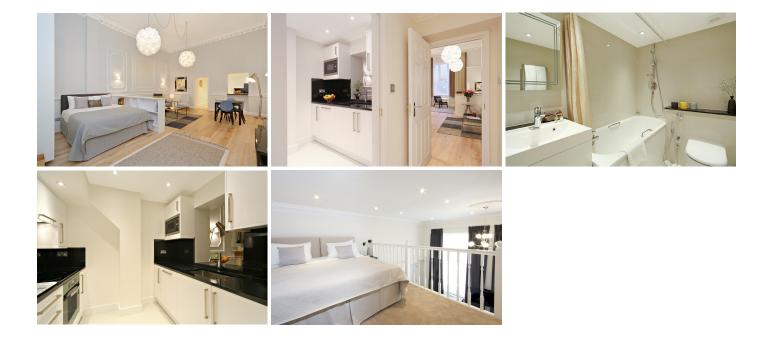

## QUEENSGATE COURT DELUXE STUDIO

Deluxe Studio apartment located on the Ground Floor offers space, comfort, and luxury.

Designed for modern open-plan living, this extremely spacious Studio apartment features spacious a Living/Dining area that includes the latest in-room technology and a separate sleeping area with a King-size bed and double wardrobe. The fully fitted Kitchen includes all modern appliances and the bathroom is fitted with a bath and power shower.

The room is for up to 2 Adults.

\*\*Please note that all images on our website are used for sample and illustration purposes of the apartment type. The design and detail may vary. If you would like to reserve a specific apartment shown in an image, please get in contact with us directly to see if we can accommodate your request.

## Gallery