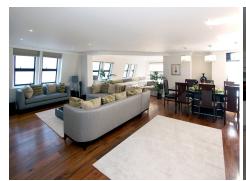

## MAYFAIR HOUSE PRESIDENTIAL SUITE

The Presidential Penthouse Suite offers space and modern luxury; ideal for families wanting to enjoy a comfortable stay in one of London's top locations.

Modern in style and décor with rich wooden floors and luxury carpets. The spacious Living/Dining area includes a premium entertainment system and the generous sized Kitchen is fully equipped with the latest modern appliances. The apartment features four double Bedrooms (three fitted with King-size beds and the fourth with twin beds) and three have an en-suite Bathroom with Jacuzzi bath. A further Bathroom is fitted with a walk-in shower. Private lift access to the penthouse ensures the utmost privacy.