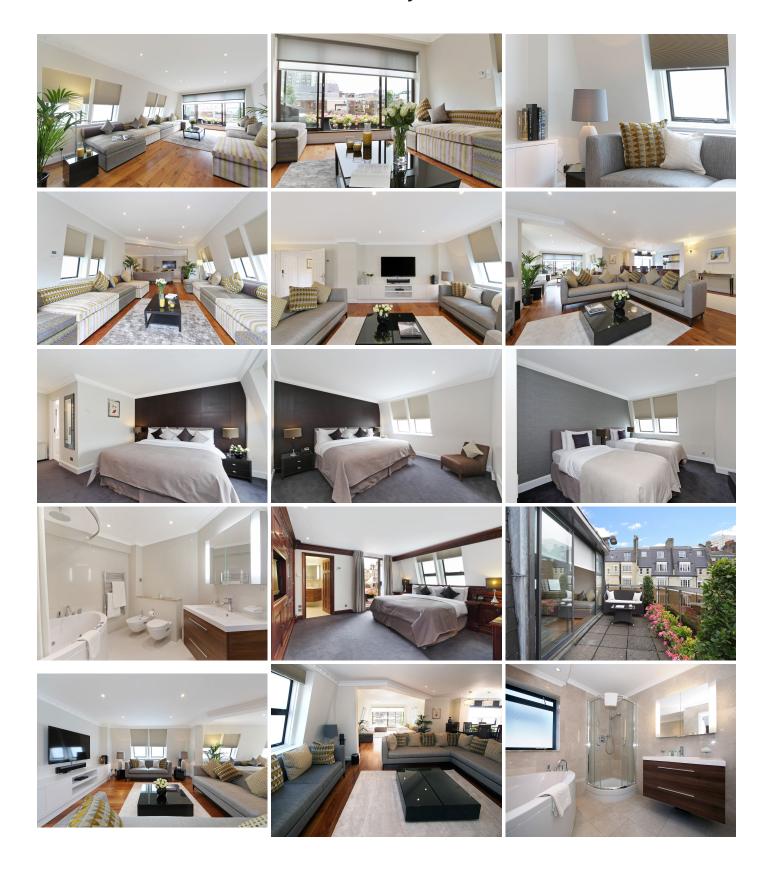

## MAYFAIR HOUSE PRESIDENTIAL SUITE

The Presidential Penthouse Suite offers space and modern luxury; ideal for families wanting to enjoy a comfortable stay in one of London's top locations.

Modern in style and décor with rich wooden floors and luxury carpets. The spacious Living/Dining area includes a premium entertainment system and the generous sized Kitchen is fully equipped with the latest modern appliances. The apartment features four double Bedrooms (three fitted with King-size beds and the fourth with twin beds) and three have an en-suite Bathroom with Jacuzzi bath. A further Bathroom is fitted with a walk-in shower. Private lift access to the penthouse ensures the utmost privacy.

Total floor space: 308.77 m<sup>2</sup> / 3,323.57 ft<sup>2</sup>