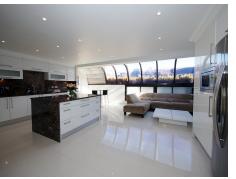

## MAYFAIR HOUSE PRESIDENTIAL SUITE

The Presidential Penthouse Suite offers space and modern luxury; ideal for families wanting to enjoy a comfortable stay in one of London's top locations.

Modern in style and décor with rich wooden floors and luxury carpets. The spacious Living/Dining area includes a premium entertainment system and the generous sized Kitchen is fully equipped with the latest modern appliances. The apartment features four double Bedrooms (three fitted with King-size beds and the fourth with twin beds) and three have an en-suite Bathroom with Jacuzzi bath. A further Bathroom is fitted with a walk-in shower. Private lift access to the penthouse ensures the utmost privacy.