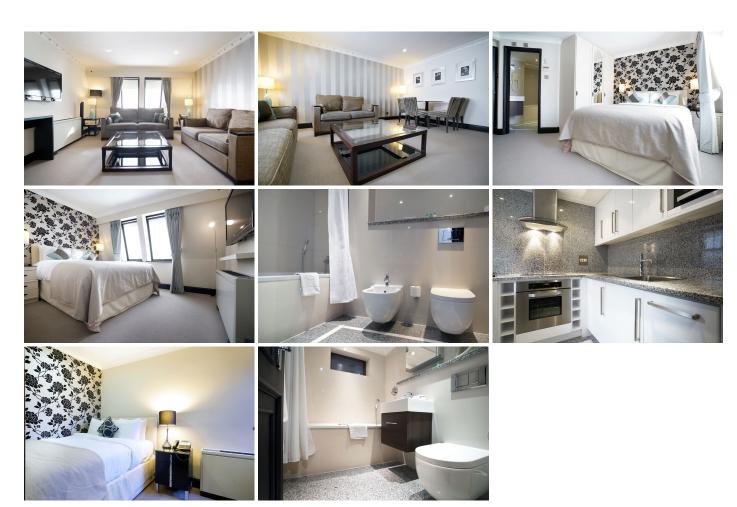

## MAYFAIR HOUSE 2 BEDROOM SUPERIOR

Superior Two Bedroom apartments with spacious Living/Dining area including flatscreen TV/DVD, music system, and Wi-Fi. The Master Bedroom includes an en-suite bathroom and is fitted with a Queen-size bed.

The second bedroom is fitted with a double bed. The apartment has two Bathrooms and both are fitted with baths. The fully equipped Kitchen includes all modern appliances.

The room is for up to 4 Adults
Max occupancy 5
\*Fee for extra bed