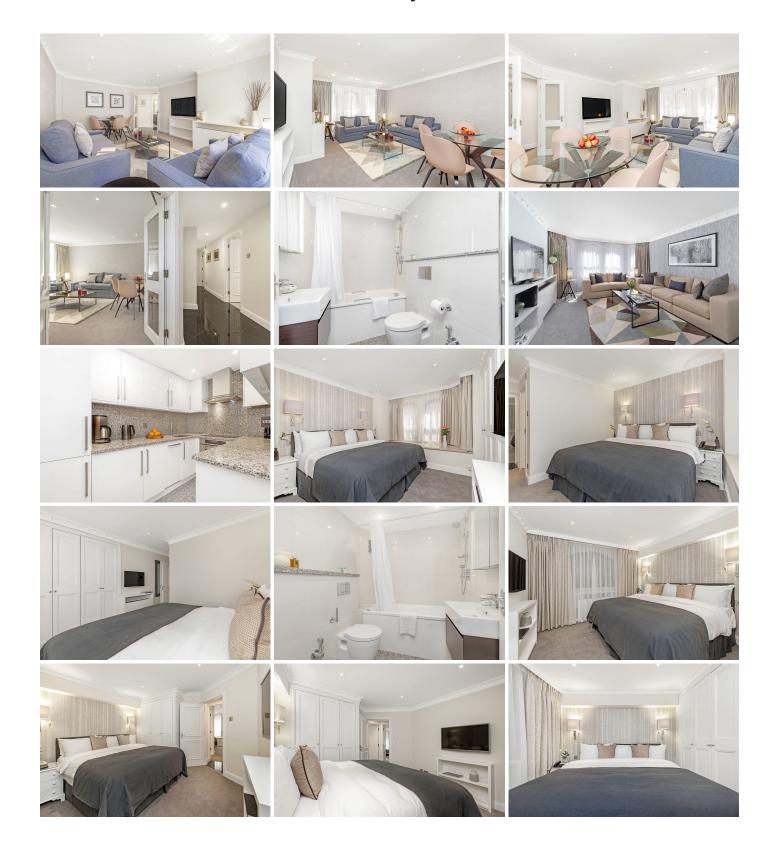

## **MAYFAIR HOUSE 2 BEDROOM EXECUTIVE**

The Two Bedroom Executive luxury serviced apartments offer more space, more comfort, and more luxury. The generously sized Living/Dining area includes a flat screen TV/DVD, music system, and Wi-Fi, and the fully-fitted Kitchen includes all modern appliances.