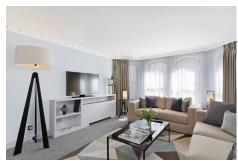

The Master Bedroom includes an en-suite bathroom with a Jacuzzi bath and is fitted with a King-size bed. The Second Bedroom also has a King-size bed that can be divided into two. The second bathroom includes a bath.