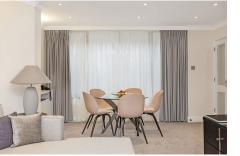

## MAYFAIR HOUSE 1 BEDROOM SUITE

One Bedroom Suite is located on the First Floor. This generously sized apartment offers a Living/Dining area with a flat-screen TV/DVD, music system, and Wi-Fi.

The fully-equipped kitchen includes all modern appliances. The Bedroom is fitted with a Kingsize bed (which can be split into a twin bed, if preferred) and the bathroom includes a bath.