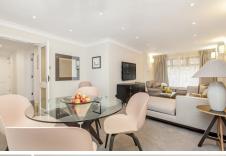

## MAYFAIR HOUSE 1 BEDROOM SUITE

One Bedroom Suite is located on the First Floor. This generously sized apartment offers a Living/Dining area with a flat-screen TV/DVD, music system, and Wi-Fi.

The fully-equipped kitchen includes all modern appliances. The Bedroom is fitted with a Kingsize bed (which can be split into a twin bed, if preferred) and the bathroom includes a bath.