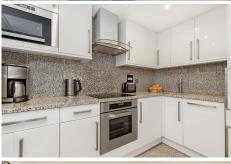

## MAYFAIR HOUSE 1 BEDROOM SUITE

One Bedroom Suite is located on the First Floor. This generously sized apartment offers a Living/Dining area with a flat-screen TV/DVD, music system, and Wi-Fi.

The fully-equipped kitchen includes all modern appliances. The Bedroom is fitted with a Kingsize bed (which can be split into a twin bed, if preferred) and the bathroom includes a bath.