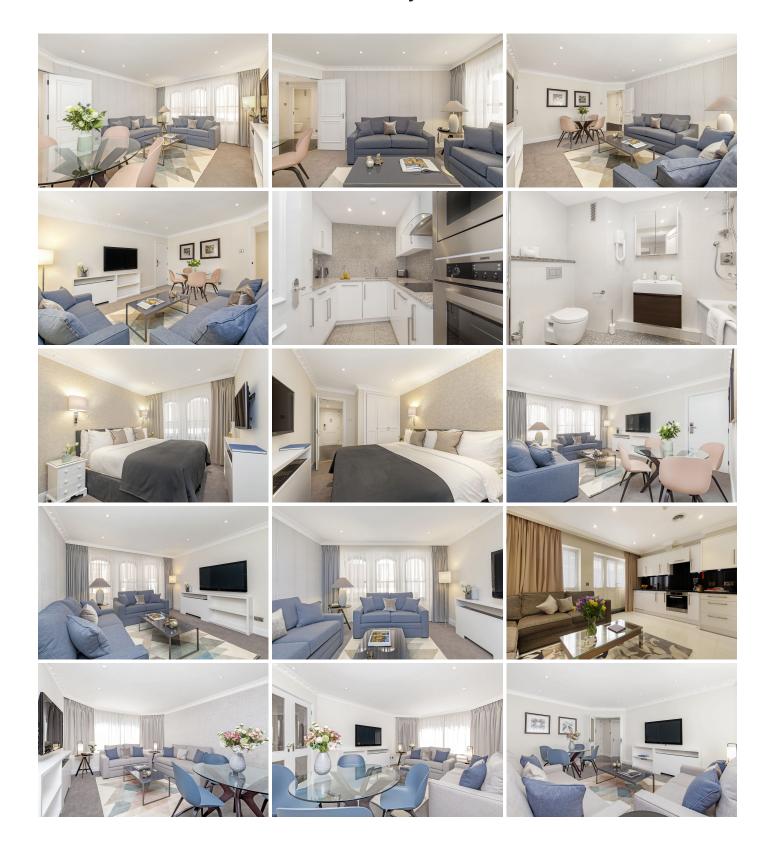

## MAYFAIR HOUSE 1 BEDROOM EXECUTIVE

One Bedroom Executive apartments offer more space and more comfort. The generous-sized Living/Dining area includes a flat-screen TV/DVD, music system and Wi-Fi. The fully-equipped kitchen includes all modern appliances.

The Bedroom is fitted with a King-size bed and the bathroom includes a bath.

The room is for 2 Adults

Max occupancy 3

\*Fee for extra bed

\*\*Please note that all images on our website are used for sample and illustration purposes of the apartment type. The design and detail may vary. If you would like to reserve a specific apartment shown in an image, please get in contact with us directly to see if we can accommodate your request.

## Gallery