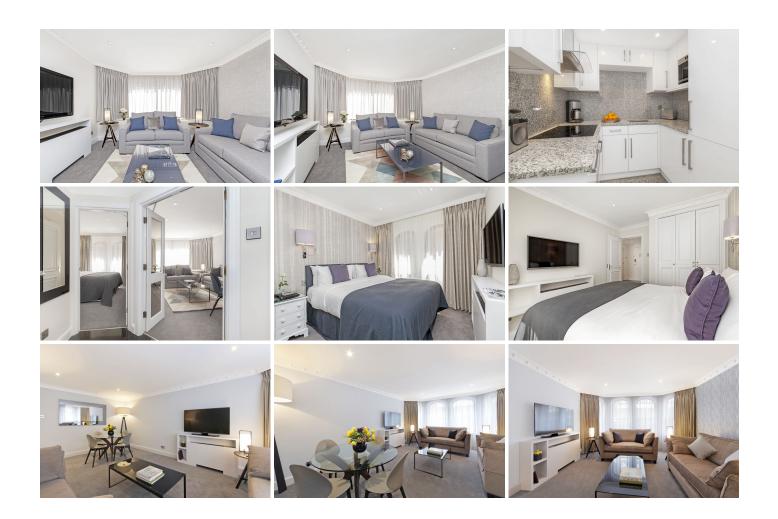

## MAYFAIR HOUSE 1 BEDROOM EXECUTIVE

One Bedroom Executive apartments offer more space and more comfort. The generous-sized Living/Dining area includes a flat-screen TV/DVD, music system and Wi-Fi. The fully-equipped kitchen includes all modern appliances.

The Bedroom is fitted with a King-size bed and the bathroom includes a bath.

The room is for 2 Adults

Max occupancy 3

\*Fee for extra bed

\*\*Please note that all images on our website are used for sample and illustration purposes of the apartment type. The design and detail may vary. If you would like to reserve a specific apartment shown in an image, please get in contact with us directly to see if we can accommodate your request.

## Gallery