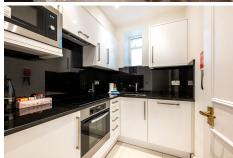

## MANSON PLACE STUDIO APARTMENT

Our spacious studio apartment, located on the Lower Ground Floor, provides a comfortable, open-plan living and sleeping area. The apartment is fitted with a king-size bed (a twin bed can be provided upon request) and is complete with a fully equipped kitchen. There is a separate bathroom with a bath and a shower. Access to these apartments is via a short flight of stairs.

Please note that the apartments located on the Lower Ground Floor are fitted with King-size beds.

The room is for 2 Adults
Max occupancy 3
\*Fee for extra bed

\*\*Please note that all images on our website are used for sample and illustration purposes of the apartment type. The design and detail may vary. If you would like to reserve a specific apartment shown in an image, please get in contact with us directly to see if we can accommodate your request.