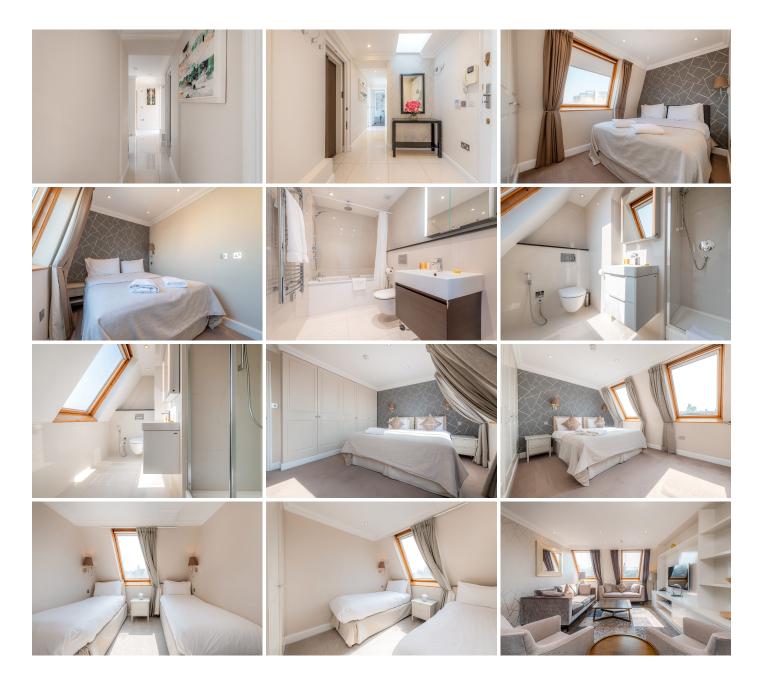

## MANSON PLACE THREE BEDROOM PENTHOUSE SUITE

Stylish luxury in the newly refurbished Three Bedroom Penthouse Suite, ideal for a family of seven (maximum six adults and one child) or up to three couples

Three-Bedroom Suite located on the top floor features a spacious Living/Dining area fitted with the premium audio-visual system including TV/DVD with satellite, cable, and Freeview channels. The fully-equipped kitchen is fitted with all modern appliances including a washing machine/dryer. The Bedrooms are fitted with a King-size bed, Queen-size bed, and twin beds (an additional child's bed can be provided if required) and there are two bathrooms with a bath and power shower. A private lift entrance is available for extra privacy.

Total floor space: 96 m² / 1,044 ft²

The room is for up to 6 Adults Max occupancy 7 \*Fee for extra bed

\*\*Please note that all images on our website are used for sample and illustration purposes of the apartment type. The design and detail may vary. If you would like to reserve a specific apartment shown in an image, please get in contact with us directly to see if we can accommodate your request.