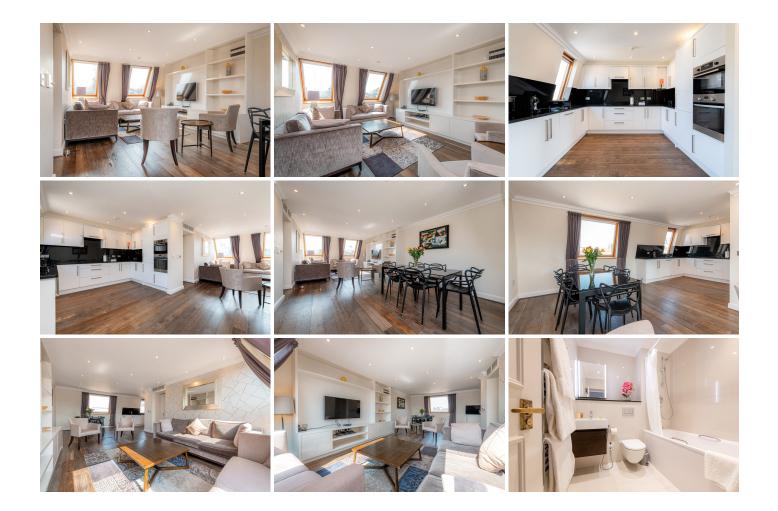

## MANSON PLACE THREE BEDROOM PENTHOUSE SUITE

Stylish luxury in the newly refurbished Three Bedroom Penthouse Suite, ideal for a family of seven (maximum six adults and one child) or up to three couples

Three-Bedroom Suite located on the top floor features a spacious Living/Dining area fitted with the premium audio-visual system including TV/DVD with satellite, cable, and Freeview channels. The fully-equipped kitchen is fitted with all modern appliances including a washing machine/dryer. The Bedrooms are fitted with a King-size bed, Queen-size bed, and twin beds (an additional child's bed can be provided if required) and there are two bathrooms with a bath and power shower. A private lift entrance is available for extra privacy.

Total floor space: 96 m² / 1,044 ft²

The room is for up to 6 Adults Max occupancy 7 \*Fee for extra bed

\*\*Please note that all images on our website are used for sample and illustration purposes of the apartment type. The design and detail may vary. If you would like to reserve a specific apartment shown in an image, please get in contact with us directly to see if we can accommodate your request.