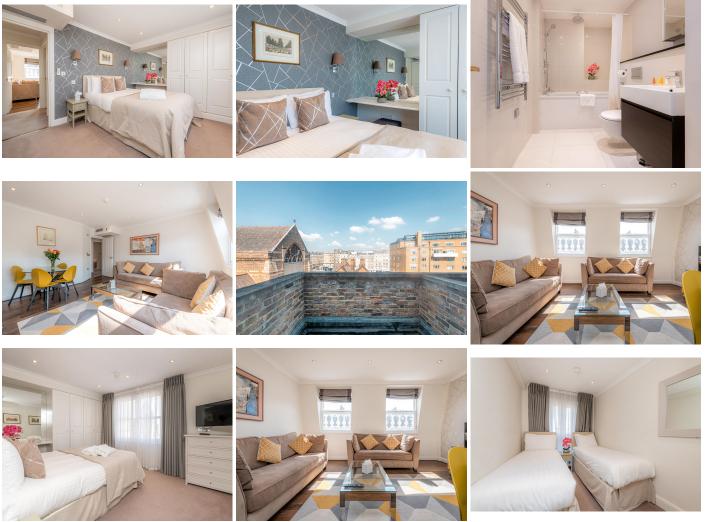

## MANSON PLACE 2 BEDROOM STANDARD

The two-Bedroom apartment is located on the Fourth Floor. The Living/Dining area is equipped with an audio-visual system and TV/DVD with satellite, cable, and Freeview channels. The fully-equipped kitchen is fitted with modern appliances including a washing machine/dryer. The Master Bedroom includes a Queen-size bed and the second bedroom has twin beds. The bathroom is fitted with a bath and power shower.

## Gallery