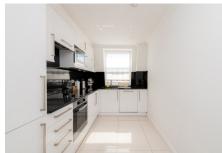

## MANSON PLACE 2 BEDROOM STANDARD

The two-Bedroom apartment is located on the Fourth Floor. The Living/Dining area is equipped with an audio-visual system and TV/DVD with satellite, cable, and Freeview channels. The fully-equipped kitchen is fitted with modern appliances including a washing machine/dryer. The Master Bedroom includes a Queen-size bed and the second bedroom has twin beds. The bathroom is fitted with a bath and power shower.

## Gallery