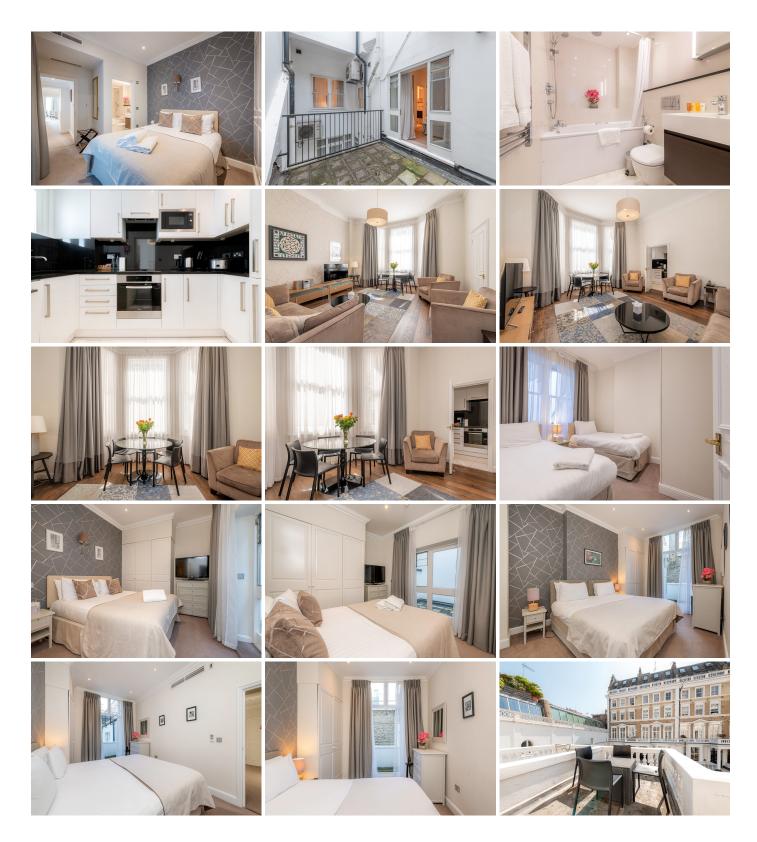

## MANSON PLACE 2 BEDROOM DELUXE

Two Bedroom Deluxe apartments are located on the ground (with outside patio area) and first floor (with balcony).

The spacious living/dining area is equipped with an audio-visual system with TV/DVD with satellite, cable, and Freeview channels. The fully-fitted Kitchen includes all modern appliances and a washing machine/dryer. The Master Bedroom is fitted with a Queen-size bed and the second bedroom with a twin beds bed. The two bathrooms include a bath and power shower. An extra fold-out bed can be provided, if required.

The room is for up to 4 Adults Max occupancy 5 \*Fee for extra bed

\*\*Please note that all images on our website are used for sample and illustration purposes of the apartment type. The design and detail may vary. If you would like to reserve a specific apartment shown in an image, please get in contact with us directly to see if we can accommodate your request.

## Gallery