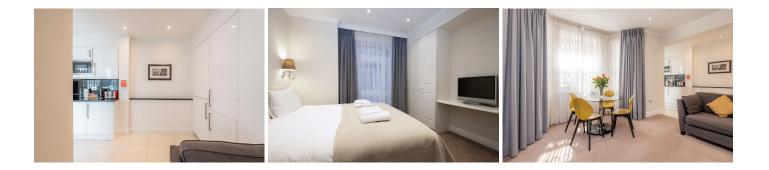

Dining area. The fully-equipped Kitchen is equipped with modern appliances, including a washing machine/dryer. The generous-sized Bedroom includes a Queen-size bed and wardrobe for storage and the bathroom is fitted with a bath and power shower.

Please note that the apartments located on the Lower Ground Floor are fitted with King-size beds.

The room is for 2 Adults Max occupancy 3 \*Fee for extra bed

\*\*Please note that all images on our website are used for sample and illustration purposes of the apartment type. The design and detail may vary. If you would like to reserve a specific apartment shown in an image, please get in contact with us directly to see if we can accommodate your request.

## BOOK NOW >







## In-room dining service



In-house Reservations Team

## Gallery