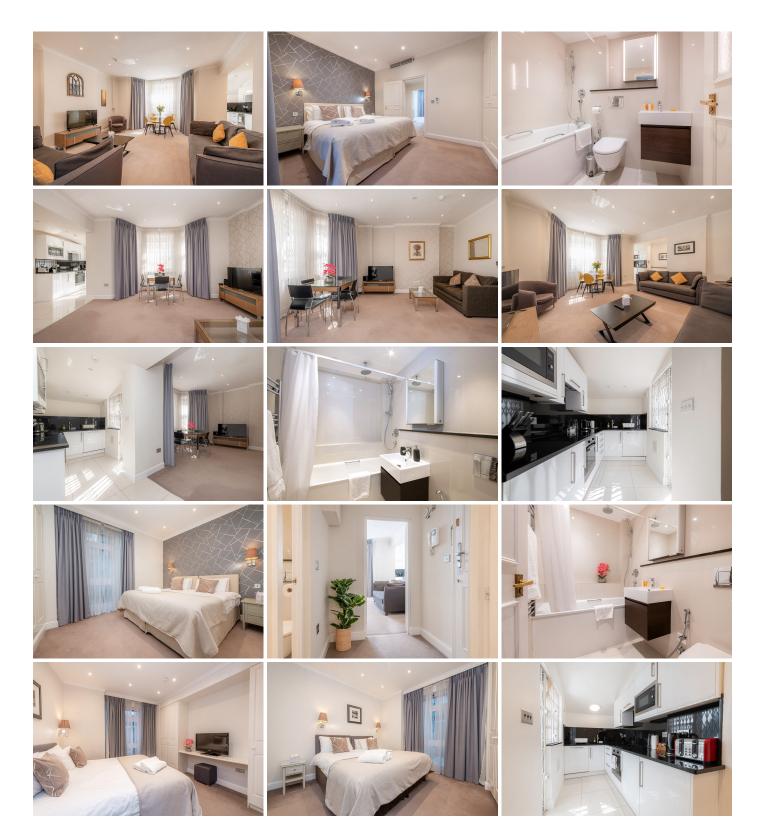

## MANSON PLACE 1 BEDROOM APARTMENT

One Bedroom apartments are located on the Lower Ground (No Lift access). One Bedroom apartments feature a spacious Living/Dining area. The fully-equipped Kitchen is equipped with modern appliances, including a washing machine/dryer. The generous-sized Bedroom includes a Queen-size bed and wardrobe for storage and the bathroom is fitted with a bath and power shower.

Please note that the apartments located on the Lower Ground Floor are fitted with King-size beds.

The room is for 2 Adults Max occupancy 3 \*Fee for extra bed

\*\*Please note that all images on our website are used for sample and illustration purposes of the apartment type. The design and detail may vary. If you would like to reserve a specific apartment shown in an image, please get in contact with us directly to see if we can accommodate your request.