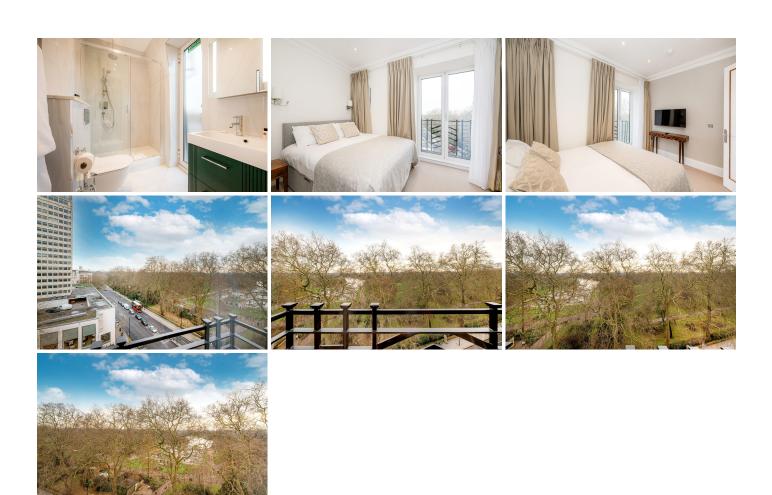

## FOUNTAIN HOUSE PENTHOUSE SUITE

The **Penthouse Suite** epitomizes luxury living, offering expansive space and breathtaking views of Hyde Park, the iconic Italian Gardens, and the London skyline. Adding to its charm is a stunning winter garden, where guests can unwind while taking in panoramic views of the city's skyline and the lush greenery of Hyde Park year-round.

This opulent suite includes four beautifully appointed bedrooms. Three of the bedrooms are fitted with king-size beds, while the fourth offers a comfortable double bed, all with built-in wardrobes and TVs. Three bedrooms come with en-suite bathrooms for the utmost privacy. The Master Bedroom is a sanctuary of indulgence, featuring an en-suite bathroom with a luxurious walk-in bath and a separate shower. An additional family bathroom with a walk-in shower provides further flexibility.