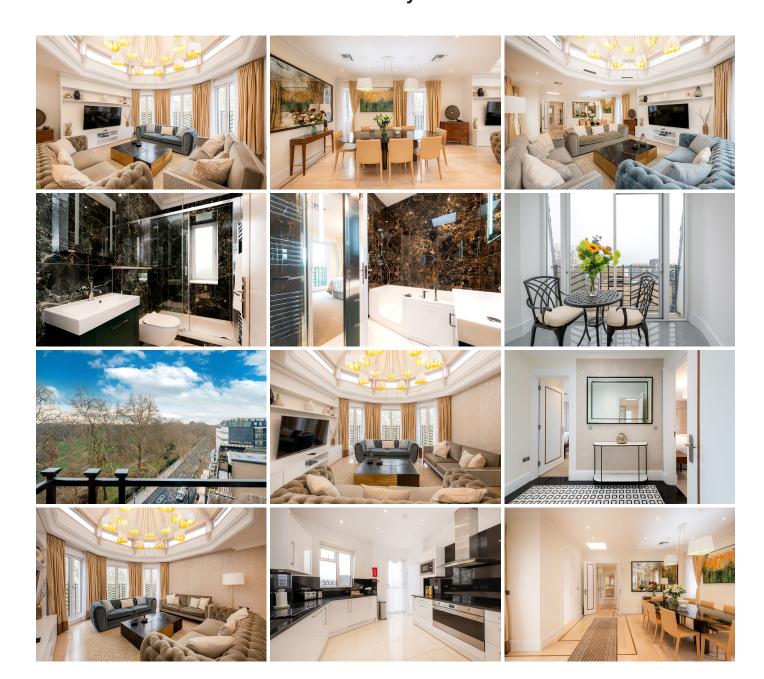

## FOUNTAIN HOUSE PENTHOUSE SUITE

The **Penthouse Suite** epitomizes luxury living, offering expansive space and breathtaking views of Hyde Park, the iconic Italian Gardens, and the London skyline. Adding to its charm is a stunning winter garden, where guests can unwind while taking in panoramic views of the city's skyline and the lush greenery of Hyde Park year-round.

The elegant living and dining area boasts a striking high-domed ceiling, flooding the space with natural light, while the modern, fully-equipped kitchen features premium appliances, including a dishwasher and washer/dryer, ensuring every convenience.

This opulent suite includes four beautifully appointed bedrooms. Three of the bedrooms are fitted with king-size beds, while the fourth offers a comfortable double bed, all with built-in wardrobes and TVs. Three bedrooms come with en-suite bathrooms for the utmost privacy. The Master Bedroom is a sanctuary of indulgence, featuring an en-suite bathroom with a luxurious walk-in bath and a separate shower. An additional family bathroom with a walk-in shower provides further flexibility.

Perfect for family stays, this luxury penthouse comfortably accommodates up to eight adults, making it the ultimate retreat for those seeking style, comfort, and unmatched views in the heart of London.