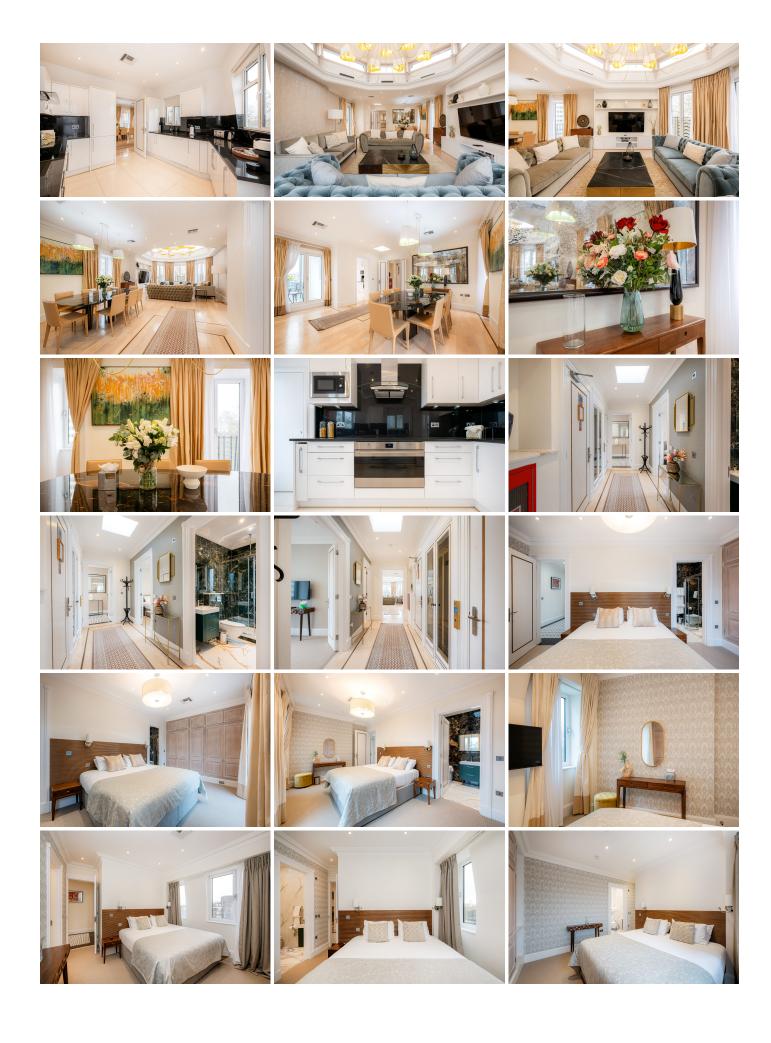

The elegant living and dining area boasts a striking high-domed ceiling, flooding the space with natural light, while the modern, fully-equipped kitchen features premium appliances, including a dishwasher and washer/dryer, ensuring every convenience.

This opulent suite includes four beautifully appointed bedrooms. Three of the bedrooms are fitted with king-size beds, while the fourth offers a comfortable double bed, all with built-in wardrobes and TVs. Three bedrooms come with en-suite bathrooms for the utmost privacy. The Master Bedroom is a sanctuary of indulgence, featuring an en-suite bathroom with a luxurious walk-in bath and a separate shower. An additional family bathroom with a walk-in shower provides further flexibility.