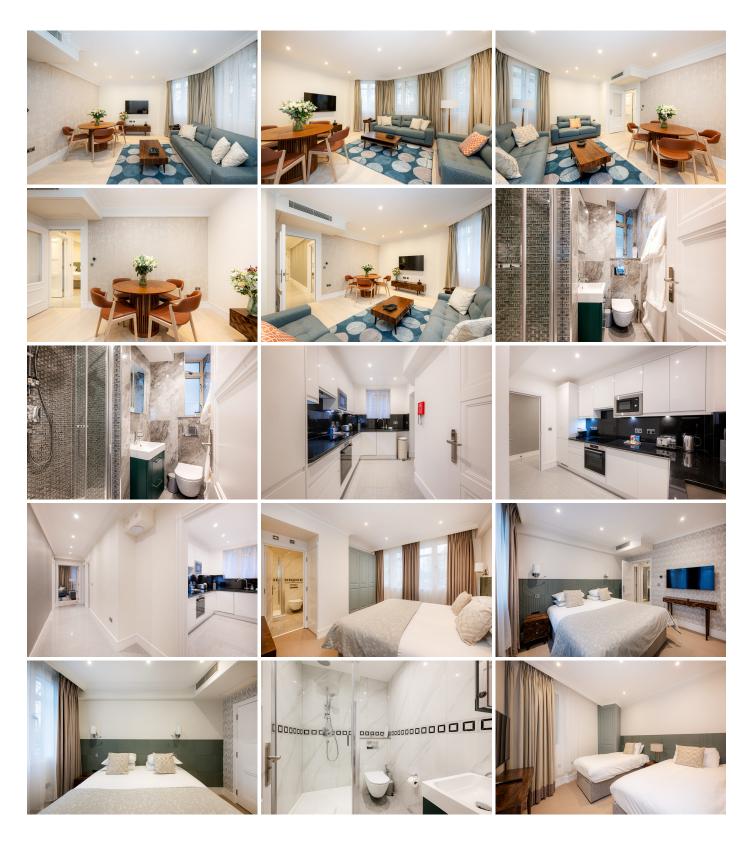

## FOUNTAIN HOUSE 2 BEDROOM DELUXE

Located on the ground floor, our Two Bedroom Deluxe Apartments exude luxury and provide ample space for both short and extended stays. Each apartment includes a cozy sitting room with a smart TV, perfect for relaxation, and a separate kitchen fitted with premium appliances like a dishwasher, washer & dryer, and a coffee machine. The master bedroom features a super king-size bed (which can be arranged into twin beds), a fitted wardrobe, and a chic ensuite bathroom with a shower. The second bedroom has twin beds that can also be converted into a super king-size bed, along with a fitted wardrobe and a stylish family bathroom with a shower.