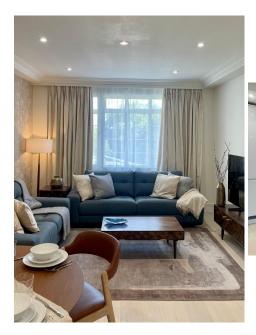

## FOUNTAIN HOUSE 2 BEDROOM EXECUTIVE

Our Two Bedroom Executive Apartments provide a sophisticated environment, ideal for business travelers, families, and leisure guests alike. Located between the 1st and 5th floors, these apartments offer stunning views of Hyde Park. The open-plan living space includes a comfortable sitting room with a smart TV and a fully-equipped kitchen featuring top-of-theline appliances, including a dishwasher, washer & dryer, and coffee machine. The master bedroom offers a super king-size bed (with the option to convert into twin beds), fitted wardrobe, and an ensuite bathroom with a walk-in shower. The second bedroom is equally flexible with twin beds that can be converted into a super king-size bed, and a fitted wardrobe. Please note that these apartments feature contemporary showers but no bathtubs, making them a perfect choice for modern travelers.