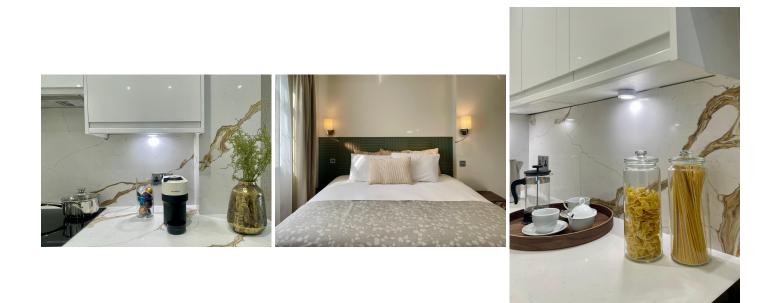

## FOUNTAIN HOUSE 2 BEDROOM EXECUTIVE

Our Two Bedroom Executive Apartments provide a sophisticated environment, ideal for business travelers, families, and leisure guests alike. Located between the 1st and 5th floors, these apartments offer stunning views of Hyde Park. The open-plan living space includes a comfortable sitting room with a smart TV and a fully-equipped kitchen featuring top-of-theline appliances, including a dishwasher, washer & dryer, and coffee machine. The master bedroom offers a super king-size bed (with the option to convert into twin beds), fitted wardrobe, and an ensuite bathroom with a walk-in shower. The second bedroom is equally flexible with twin beds that can be converted into a super king-size bed, and a fitted wardrobe. Please note that these apartments feature contemporary showers but no bathtubs, making them a perfect choice for modern travelers.