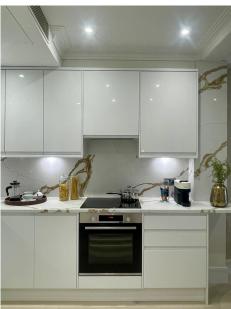

## FOUNTAIN HOUSE 2 BEDROOM EXECUTIVE

Our Two Bedroom Executive Apartments provide a sophisticated environment, ideal for business travelers, families, and leisure guests alike. Located between the 1st and 5th floors, these apartments offer stunning views of Hyde Park. The open-plan living space includes a comfortable sitting room with a smart TV and a fully-equipped kitchen featuring top-of-theline appliances, including a dishwasher, washer & dryer, and coffee machine. The master bedroom offers a super king-size bed (with the option to convert into twin beds), fitted wardrobe, and an ensuite bathroom with a walk-in shower. The second bedroom is equally flexible with twin beds that can be converted into a super king-size bed, and a fitted wardrobe. Please note that these apartments feature contemporary showers but no bathtubs, making them a perfect choice for modern travelers.