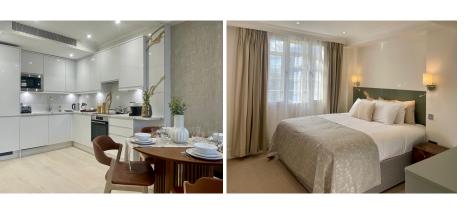

## FOUNTAIN HOUSE 2 BEDROOM EXECUTIVE

Our Two Bedroom Executive Apartments provide a sophisticated environment, ideal for business travelers, families, and leisure guests alike. Located between the 1st and 5th floors, these apartments offer stunning views of Hyde Park. The open-plan living space includes a comfortable sitting room with a smart TV and a fully-equipped kitchen featuring top-of-theline appliances, including a dishwasher, washer & dryer, and coffee machine. The master bedroom offers a super king-size bed (with the option to convert into twin beds), fitted wardrobe, and an ensuite bathroom with a walk-in shower. The second bedroom is equally flexible with twin beds that can be converted into a super king-size bed, and a fitted wardrobe. Please note that these apartments feature contemporary showers but no bathtubs, making them a perfect choice for modern travelers.