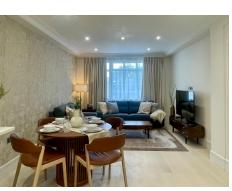

## FOUNTAIN HOUSE 2 BEDROOM EXECUTIVE

Our Two Bedroom Executive Apartments provide a sophisticated environment, ideal for business travelers, families, and leisure guests alike. Located between the 1st and 5th floors, these apartments offer stunning views of Hyde Park. The open-plan living space includes a comfortable sitting room with a smart TV and a fully-equipped kitchen featuring top-of-theline appliances, including a dishwasher, washer & dryer, and coffee machine. The master bedroom offers a super king-size bed (with the option to convert into twin beds), fitted wardrobe, and an ensuite bathroom with a walk-in shower. The second bedroom is equally flexible with twin beds that can be converted into a super king-size bed, and a fitted wardrobe. Please note that these apartments feature contemporary showers but no bathtubs, making them a perfect choice for modern travelers.