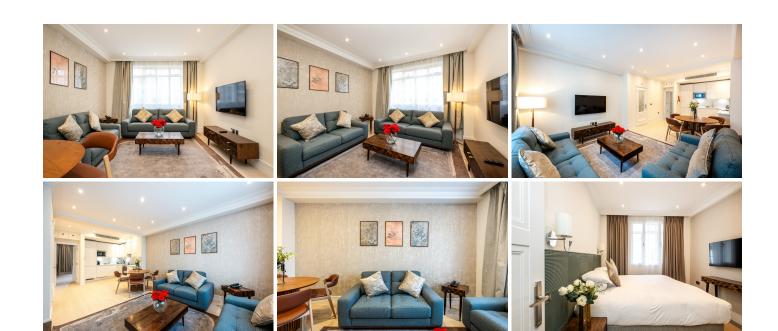

## FOUNTAIN HOUSE 2 BEDROOM DELUXE W TERRACE

Located on the ground floor, our Two Bedroom Deluxe Apartments w Terrace exude luxury and provide ample space for both short and extended stays. Each apartment features a spacious open-plan kitchen and living area, complete with a smart TV for relaxation. The kitchen is fully equipped with premium appliances, including a dishwasher, washer & dryer, and a coffee machine.

The master bedroom boasts a super king-size bed (which can be arranged into twin beds), a fitted wardrobe, an elegant ensuite bathroom with a shower, and direct access to a private terrace. The second bedroom offers twin beds that can also be converted into a super king-size bed, a fitted wardrobe, and a stylish family bathroom with a shower.