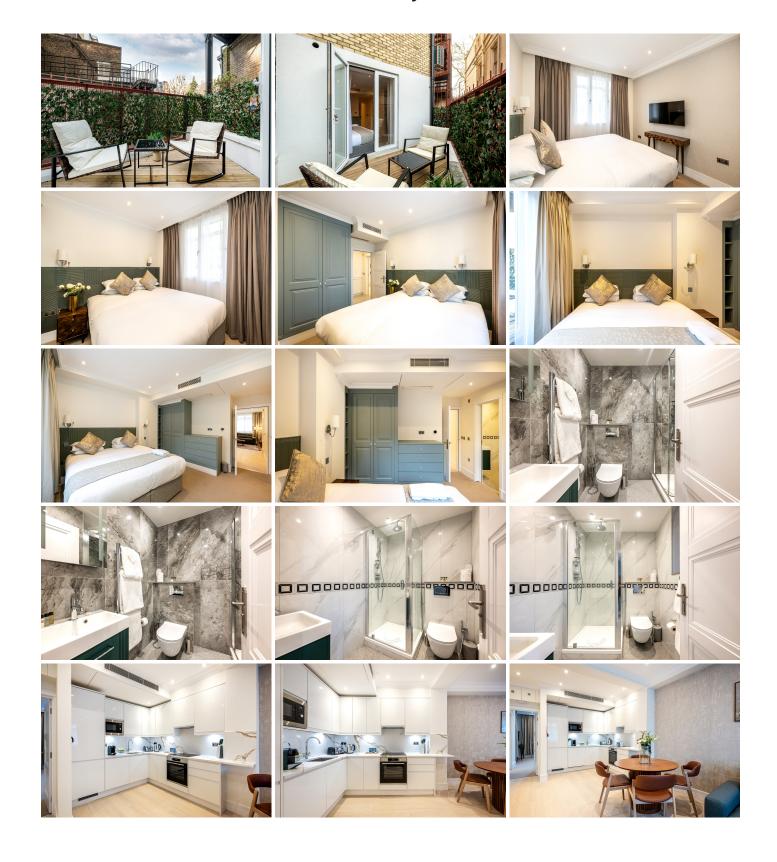

## FOUNTAIN HOUSE 2 BEDROOM DELUXE W TERRACE

Located on the ground floor, our Two Bedroom Deluxe Apartments w Terrace exude luxury and provide ample space for both short and extended stays. Each apartment features a spacious open-plan kitchen and living area, complete with a smart TV for relaxation. The kitchen is fully equipped with premium appliances, including a dishwasher, washer & dryer, and a coffee machine.

The master bedroom boasts a super king-size bed (which can be arranged into twin beds), a fitted wardrobe, an elegant ensuite bathroom with a shower, and direct access to a private terrace. The second bedroom offers twin beds that can also be converted into a super king-size bed, a fitted wardrobe, and a stylish family bathroom with a shower.

The room is for up to 4 Adults

Max occupancy 5

\*Fee for extra bed

\*\*Please note that all images on our website are used for sample and illustration purposes of the apartment type. The design and detail may vary. If you would like to reserve a specific apartment shown in an image, please contact us directly to see if we can accommodate your request.