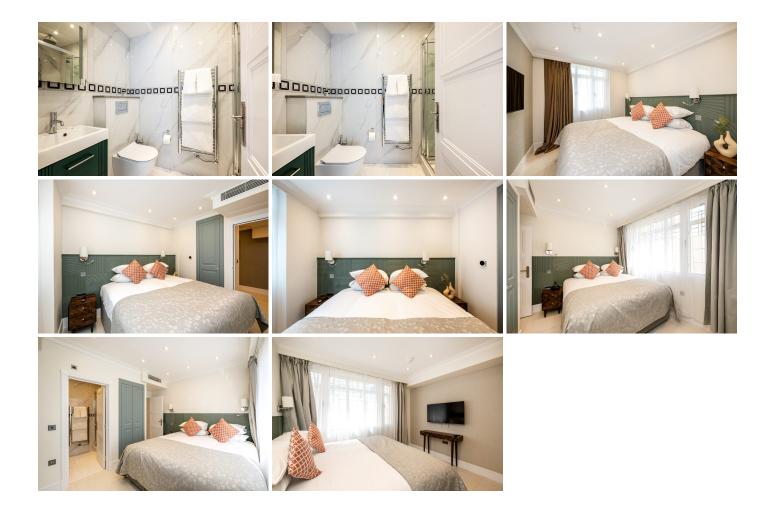

## FOUNTAIN HOUSE 2 BEDROOM APARTMENT

Located on the lower ground floor, our Two Bedroom Standard Apartments provide a more intimate yet still luxurious experience, ideal for both business and leisure travelers. Some apartments offer an open-plan sitting, dining, and kitchen area, while others have a separate sitting room and kitchen, depending on preference. The living area includes a smart TV for entertainment, and the kitchen is equipped with top-tier appliances, including a dishwasher, washer & dryer, and a coffee machine. The master bedroom offers a super king-size bed (convertible into twin beds), fitted wardrobe, and an ensuite bathroom with a shower. The second bedroom features twin beds, which can also be arranged as a super king-size bed, and a family bathroom with a shower.

The room is for up to 4 Adults Max occupancy 5 \*Fee for extra bed

\*\*Please note that all images on our website are used for sample and illustration purposes of the apartment type. The design and detail may vary. If you would like to reserve a specific apartment shown in an image, please contact us directly to see if we can accommodate your request.

## Gallery