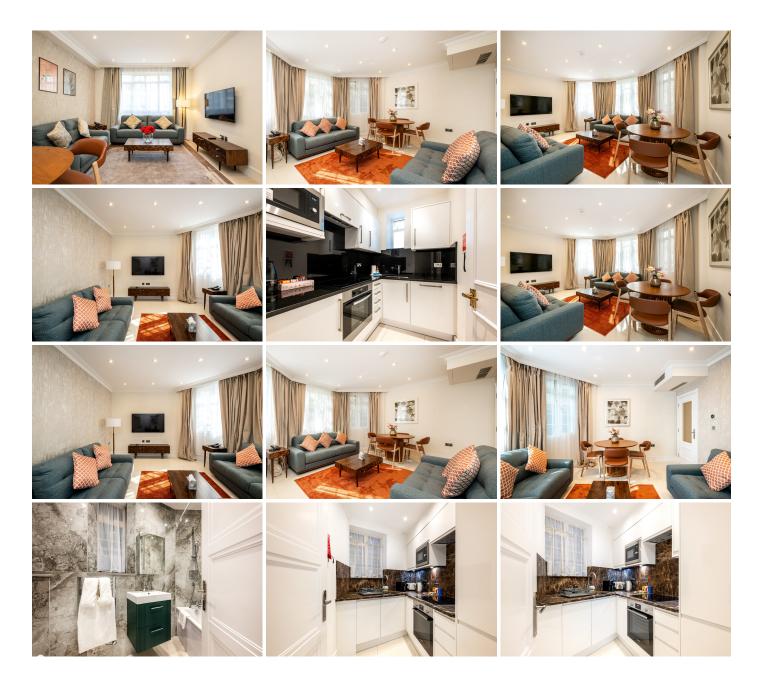

## FOUNTAIN HOUSE 2 BEDROOM APARTMENT

Located on the lower ground floor, our Two Bedroom Standard Apartments provide a more intimate yet still luxurious experience, ideal for both business and leisure travelers. Some apartments offer an open-plan sitting, dining, and kitchen area, while others have a separate sitting room and kitchen, depending on preference. The living area includes a smart TV for entertainment, and the kitchen is equipped with top-tier appliances, including a dishwasher, washer & dryer, and a coffee machine. The master bedroom offers a super king-size bed (convertible into twin beds), fitted wardrobe, and an ensuite bathroom with a shower. The second bedroom features twin beds, which can also be arranged as a super king-size bed, and a family bathroom with a shower.

The room is for up to 4 Adults Max occupancy 5 \*Fee for extra bed

\*\*Please note that all images on our website are used for sample and illustration purposes of the apartment type. The design and detail may vary. If you would like to reserve a specific apartment shown in an image, please contact us directly to see if we can accommodate your request.

## Gallery