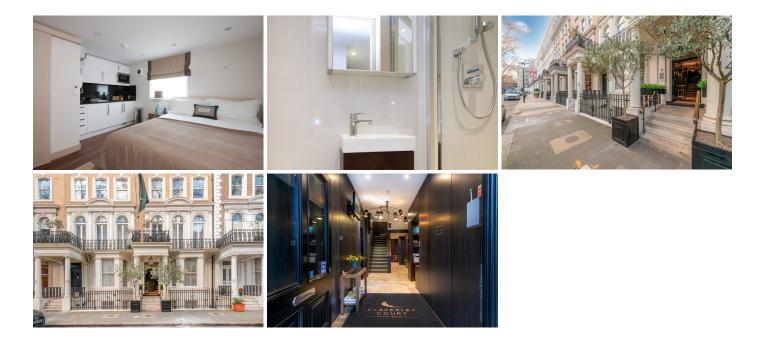

## **CLAVERLEY COURT STUDIO DOUBLE ROOM**

The double room is located on the Second Floor and features a combined living/sleeping area with a double bed, TV/DVD. The kitchen area includes a microwave (only), kettle, and toaster. The bathroom is fitted with a power shower.

The room is for up to 2 Adults.

(Total floor space: 16m²/172ft²)

\*\*Please note that all images on our website are used for sample and illustration purposes of the apartment type. The design and detail may vary. If you would like to reserve a specific apartment shown in an image, please get in contact with us directly to see if we can accommodate your request.