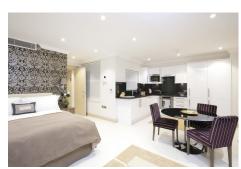

## **CLAVERLEY COURT STUDIO APARTMENT**

Studio Two is located on the Lower Ground Floor and features a combined living/sleeping area with a Double bed, flat-screen TV and free Sky Channels, a fully fitted Kitchen and Bathroom with bath and power shower.

The room is for up to 2 Adults

(Total floor space: 25m<sup>2</sup> / 269ft<sup>2</sup>)

\*\*Please note that all images on our website are used for sample and illustration purposes of the apartment type. The design and detail may vary. If you would like to reserve a specific apartment shown in an image, please get in contact with us directly to see if we can accommodate your request.