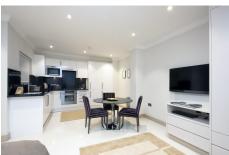

## **CLAVERLEY COURT STUDIO APARTMENT**

Studio Two is located on the Lower Ground Floor and features a combined living/sleeping area with a Double bed, flat-screen TV and free Sky Channels, a fully fitted Kitchen and Bathroom with bath and power shower.

The room is for up to 2 Adults

(Total floor space: 25m<sup>2</sup> / 269ft<sup>2</sup>)

\*\*Please note that all images on our website are used for sample and illustration purposes of the apartment type. The design and detail may vary. If you would like to reserve a specific apartment shown in an image, please get in contact with us directly to see if we can accommodate your request.