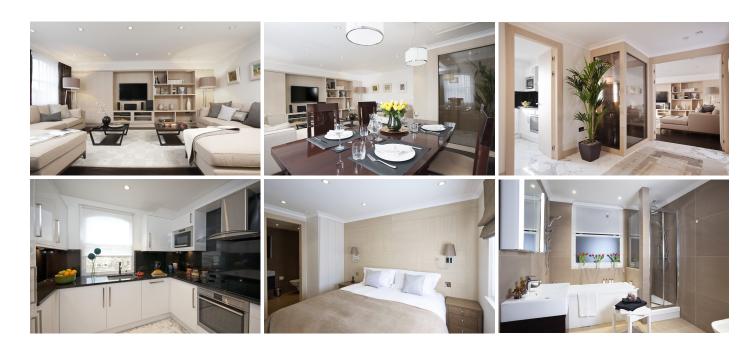

## **CLAVERLEY COURT BEAUFORT SUITE**

Beaufort Penthouse Suite - exclusive London luxury.

A beautifully styled Three Bedroom Penthouse Suite offering space, comfort, and luxury. Decorated through—out with marble, walnut floors, designer furniture, and select works of art. The spacious Living/Dining area is fitted with a flat-screen TV (with Sky & Free—view channels), and a superior audio-visual system, and the spacious, modern kitchen is fitted with high-quality appliances.

All three bedrooms include a flat-screen TV, a King-size bed, and an en-suite Bathroom. Two Bathrooms are fitted with a Jacuzzi bath and the third with a walk-in shower. The Master Bedroom provides additional space and luxury with a conservatory and balcony for guests to enjoy extra space and views across the London skyline.