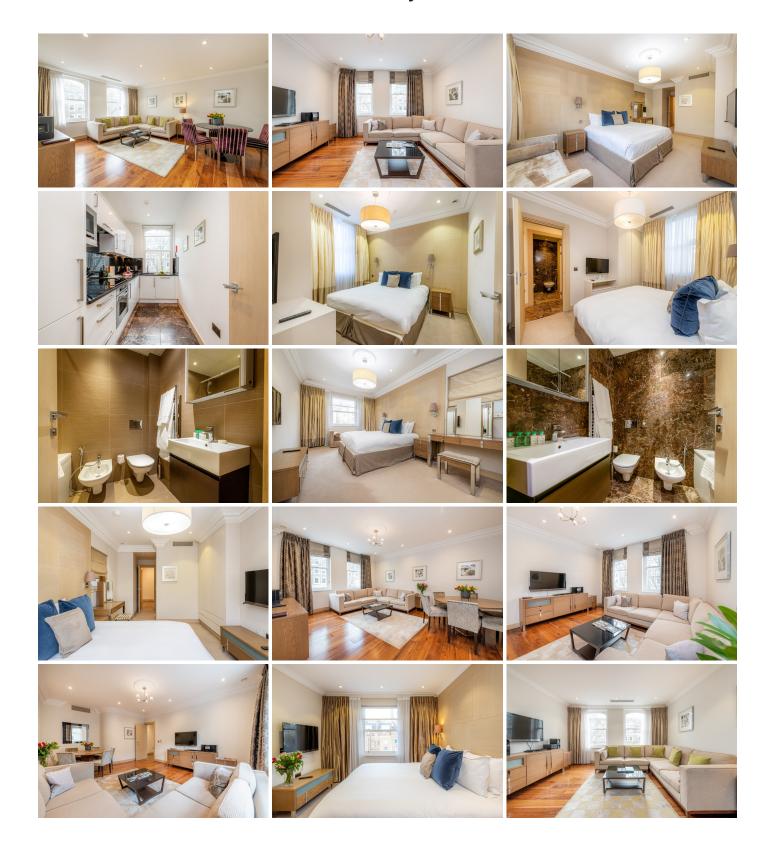

## **CLAVERLEY COURT 2 BEDROOM EXECUTIVE**

Two Bedroom Executive apartments feature more luxury, space, and comfort.

The spacious Living/Dining area includes a flat-screen TV/DVD (with Free-view & Sky channels) and an audio system. The fully-fitted kitchen includes modern appliances with a dishwasher, washing machine, and dryer.

Both bedrooms are fitted with a King-size bed (which can be split into twin beds) and a flat-screen TV. The Master Bedroom includes an en-suite Bathroom and both Bathrooms are fitted with a Jacuzzi bath and power shower.

The room is for up to 4 Adults.

Max occupancy 5

\*Fee for extra bed

\*\*Please note that all images on our website are used for sample and illustration purposes of the apartment type. The design and detail may vary. If you would like to reserve a specific apartment shown in an image, please get in contact with us directly to see if we can accommodate your request.