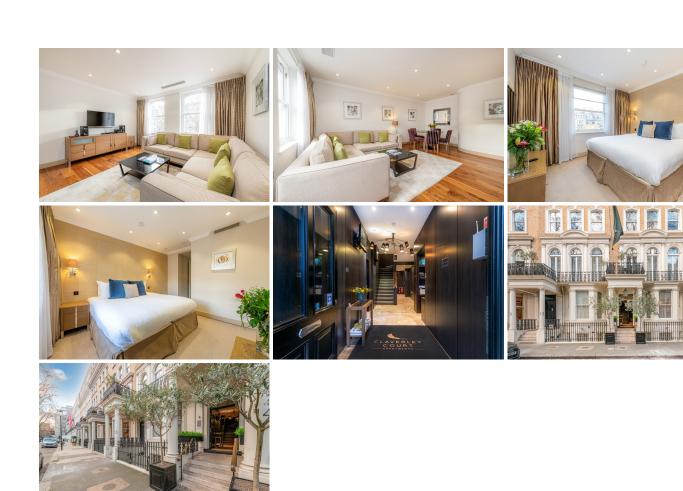

## **CLAVERLEY COURT 2 BEDROOM EXECUTIVE**

Two Bedroom Executive apartments feature more luxury, space, and comfort.

The spacious Living/Dining area includes a flat-screen TV/DVD (with Free-view & Sky channels) and an audio system. The fully-fitted kitchen includes modern appliances with a dishwasher, washing machine, and dryer.

Both bedrooms are fitted with a King-size bed (which can be split into twin beds) and a flat-screen TV. The Master Bedroom includes an en-suite Bathroom and both Bathrooms are fitted with a Jacuzzi bath and power shower.

The room is for up to 4 Adults.

Max occupancy 5

\*Fee for extra bed

\*\*Please note that all images on our website are used for sample and illustration purposes of the apartment type. The design and detail may vary. If you would like to reserve a specific apartment shown in an image, please get in contact with us directly to see if we can accommodate your request.