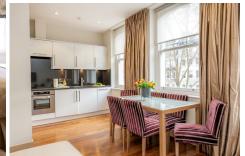

## **CLAVERLEY COURT 2 BEDROOM DELUXE**

Two Bedroom Deluxe apartments feature a spacious Living/Dining area and include a flat-screen TV/DVD (with Free-view & Sky channels) and premium audio system. The fully-fitted open plan kitchen with modern appliances including a dishwasher, washing machine, and dryer.