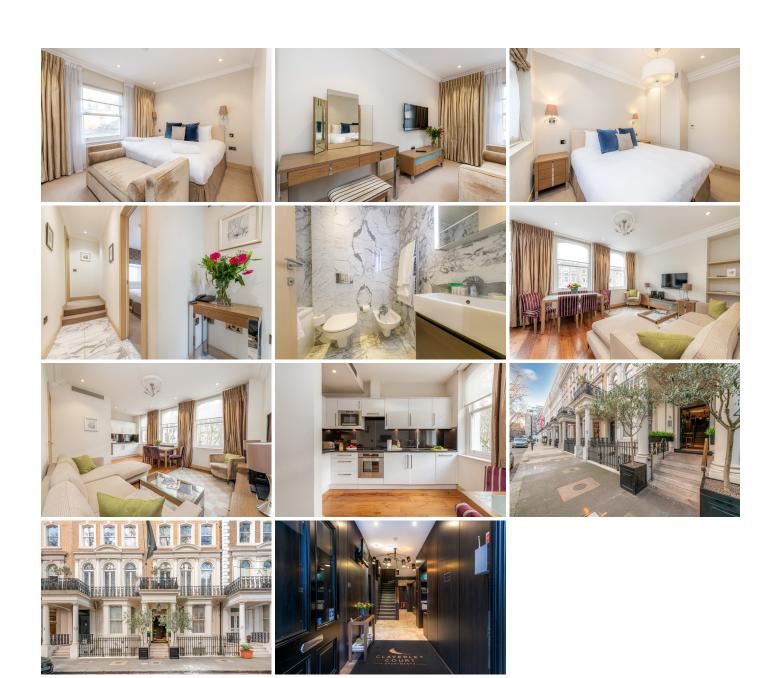

## **CLAVERLEY COURT 2 BEDROOM DELUXE**

Two Bedroom Deluxe apartments feature a spacious Living/Dining area and include a flat-screen TV/DVD (with Free-view & Sky channels) and premium audio system. The fully-fitted open plan kitchen with modern appliances including a dishwasher, washing machine, and dryer.

Each bedroom is fitted with a King-size bed (which can be split into twin beds, if preferred), flat-screen TV, and built-in cupboards for storage. The Master Bedroom has en-suite facilities with a walk-in shower and the second bathroom is fitted with a Jacuzzi bath and power shower.

The room is for up to 4 Adults.

Max occupancy 5

\*Fee for extra bed

Please note: Access to the apartment is via the lift and a short flight of stairs.

\*\*Please note that all images on our website are used for sample and illustration purposes of the apartment type. The design and detail may vary. If you would like to reserve a specific apartment shown in an image, please get in contact with us directly to see if we can accommodate your request.