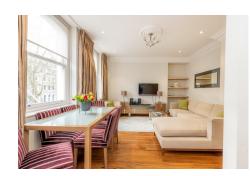

## **CLAVERLEY COURT 2 BEDROOM DELUXE**

Two Bedroom Deluxe apartments feature a spacious Living/Dining area and include a flat-screen TV/DVD (with Free-view & Sky channels) and premium audio system. The fully-fitted open plan kitchen with modern appliances including a dishwasher, washing machine, and dryer.