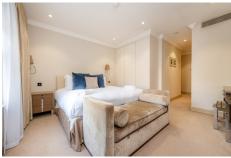

Each bedroom is fitted with a King-size bed (which can be split into twin beds, if preferred), flat-screen TV, and built-in cupboards for storage. The Master Bedroom has en-suite facilities with a walk-in shower and the second bathroom is fitted with a Jacuzzi bath and power shower.