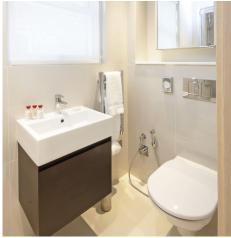

Each bedroom is fitted with a King-size bed (which can be split into twin beds, if preferred), flat-screen TV, and built-in cupboards for storage. The Master Bedroom has en-suite facilities with a walk-in shower and the second bathroom is fitted with a Jacuzzi bath and power shower.