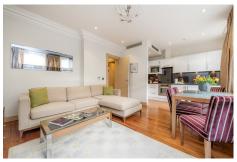

## **CLAVERLEY COURT 2 BEDROOM DELUXE**

Two Bedroom Deluxe apartments feature a spacious Living/Dining area and include a flat-screen TV/DVD (with Free-view & Sky channels) and premium audio system. The fully-fitted open plan kitchen with modern appliances including a dishwasher, washing machine, and dryer.