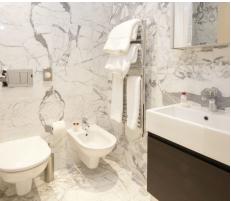

Each bedroom is fitted with a King-size bed (which can be split into twin beds, if preferred), flat-screen TV, and built-in cupboards for storage. The Master Bedroom has en-suite facilities with a walk-in shower and the second bathroom is fitted with a Jacuzzi bath and power shower.