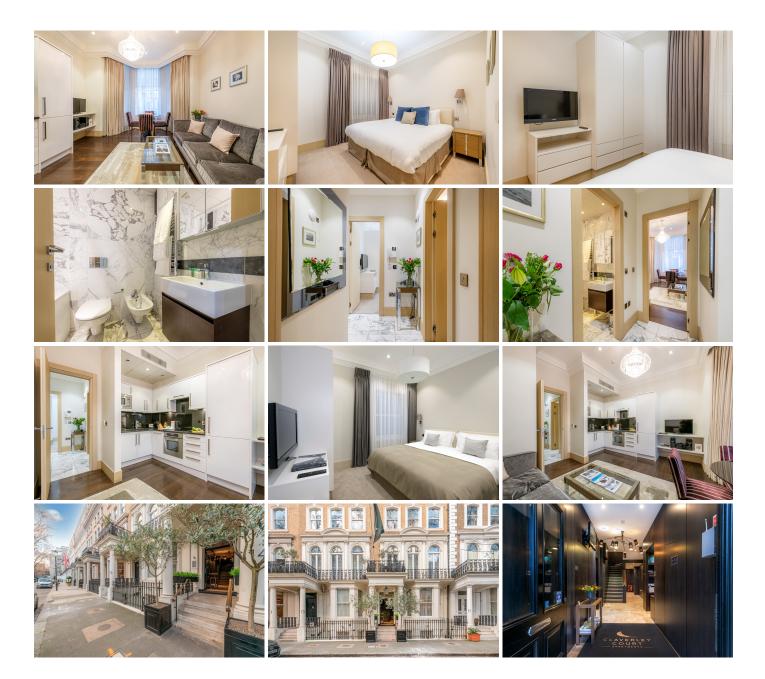

## **CLAVERLEY COURT 1 BEDROOM SUPERIOR**

One Bedroom Superior apartment located on the Ground Floor. The apartment features a Living/Dining area fitted with a flat screen TV/DVD (with free Sky and Freeview channels) and a music system and the fully fitted Kitchen includes modern appliances, a dishwasher, and a washer/dryer.

The Bedroom is fitted with a King-size bed (which can be split into two beds, if preferred), a TV, and custom-built wardrobes for storage. The bathroom includes a bath and a power shower.

The room is for 2 Adults Max occupancy 3 \*Fee for extra bed

\*\*Please note that all images on our website are used for sample and illustration purposes of the apartment type. The design and detail may vary. If you would like to reserve a specific apartment shown in an image, please get in contact with us directly to see if we can accommodate your request.

## Gallery