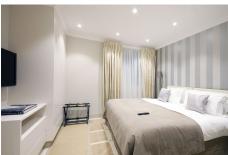

The modern, fully-fitted Kitchen includes a dishwasher, washing machine, and dryer. The Bedroom is fitted with a King-size bed (which can be split into a twin, if preferred) and custom-built wardrobes for storage. The bathroom includes a bath and a power shower.