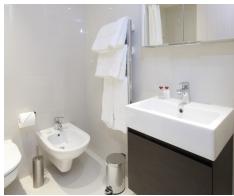

The modern, fully-fitted Kitchen includes a dishwasher, washing machine, and dryer. The Bedroom is fitted with a King-size bed (which can be split into a twin, if preferred) and custom-built wardrobes for storage. The bathroom includes a bath and a power shower.