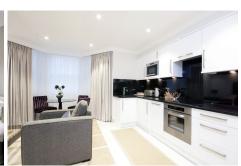

The modern, fully-fitted Kitchen includes a dishwasher, washing machine, and dryer. The Bedroom is fitted with a King-size bed (which can be split into a twin, if preferred) and custom-built wardrobes for storage. The bathroom includes a bath and a power shower.