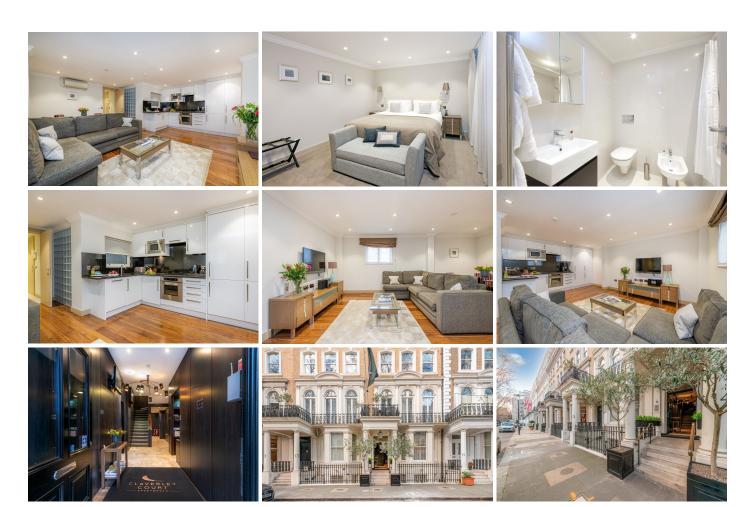

## **CLAVERLEY COURT 1 BEDROOM EXECUTIVE**

Executive One Bedroom apartments offer more space and comfort. The spacious Living/Dining area is with a flat-screen TV/DVD, free Sky channels, and an audio system. A modern fully-fitted Kitchen includes a dishwasher, washing machine, and dryer.

The Bedroom is fitted with a King-size bed (which can be split into a twin, if preferred), and custom-built wardrobes. The bathroom is fitted with a Jacuzzi and power shower.

The room is for 2 Adults.

Max occupancy 3

## Gallery