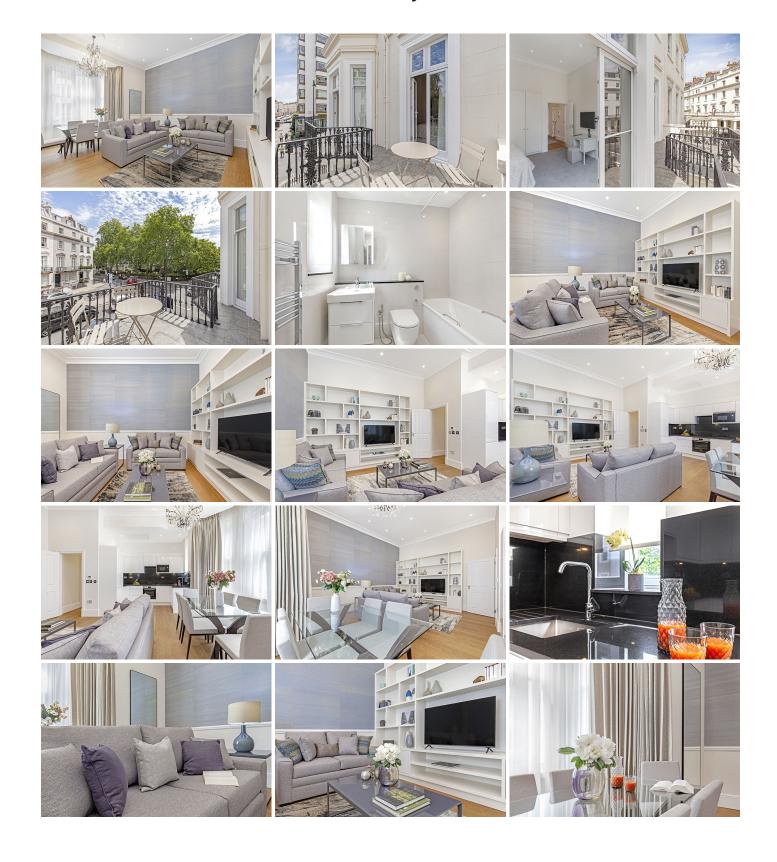

## **CHESHAM COURT 2 BEDROOM EXECUTIVE**

The Two Bedroom Executive with Balcony features more space with the quality of a contemporary design. The apartment accommodates a family of five. The master bedroom comes with a KING sized bed (or twin beds if preferred) and the second bedroom with a queen-sized bed. The apartment has two bathrooms, with one en suite bathroom in the master bedroom. The kitchen is fully fitted out with all modern appliances and the spacious living/dining area with a flat-screen TV.

## Gallery