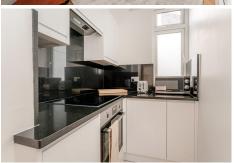

## **CHESHAM COURT 1 BEDROOM SUPERIOR**

These apartments include a living/dining area equipped with a flat-screen TV with Free-View channels. The Bedroom is fitted with a double bed and the bathroom includes a bathtub or shower. The kitchen is equipped with cooking facilities, including a dishwasher and washing machine.

Apartments of this category are located on the first floor, second and third floors. The lift is available to the landing area, but there are approximately 10 – 13 steps to enter the apartment.

A complimentary welcome pack including Tea, coffee, water, dishwasher tables and clothes washing is available to all apartments to help our guests settle on arrival.