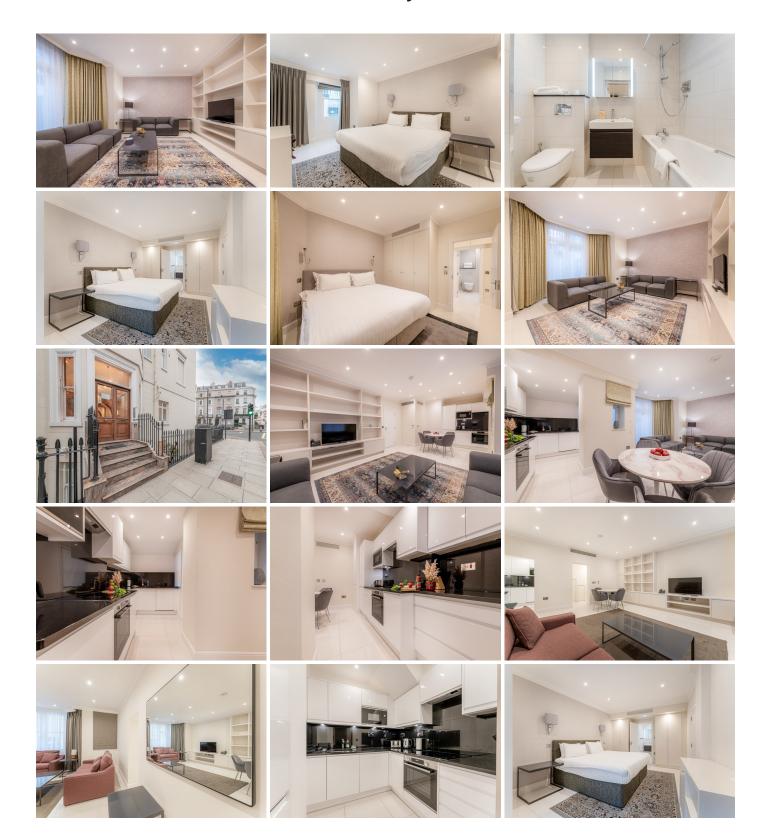

## CHESHAM COURT 1 BEDROOM STANDARD

One Bedroom apartments, located on the Lower Ground Floor, feature a spacious Living/Dining area equipped with a TV with satellite, cable, and Free-view channels. The fully-fitted, modern kitchen with dishwasher, wash/dryer, and all appliances. The Bedroom is fitted with a double bed and the bathroom includes a bath and shower.