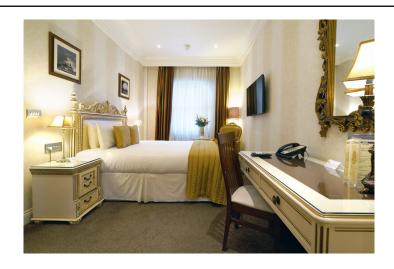

### **ASHBURN HOTEL QUEEN DOUBLE ROOM**

#### and save up to 10% on our best available rates

- Queen Size Bed
- 22 Square meters
- Private Bathroom
- Free WI-FI
- Hairdryer
- in-room safe
- Fridge
- 42 inch plasma TV.
- International TV Channels
- Continental & English Breakfast available (Charges apply)
- Maximum 2 people