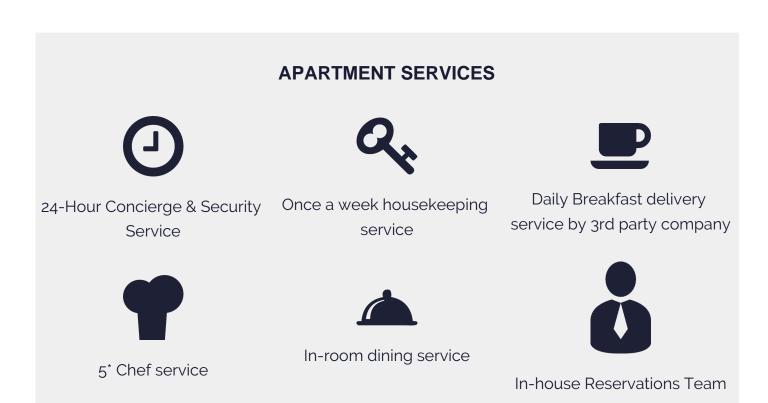

CALL US: +44 (0)20 79385930

### **ASHBURN HOTEL QUEEN DOUBLE ROOM**



# Book Ashburn Hotel Directly on our website by applying the Promo Code "BESTDIRECT"

#### and save up to 10% on our best available rates

- Queen Size Bed
- 22 Square meters
- Private Bathroom
- Free WI-FI
- Hairdryer
- in-room safe
- Fridge
- 42 inch plasma TV.
- International TV Channels
- Continental & English Breakfast available (Charges apply)
- Maximum 2 people

\*\*Please note that all images on our website are used for sample and illustration purposes of the room type. The design and detail may vary. If you would like to reserve a specific room shown in an image, please get in contact with us directly to see if we can accommodate your request.

#### **BOOK NOW >**



## Gallery