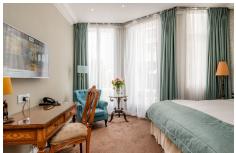

### **ASHBURN HOTEL KING DOUBLE ROOM**

#### and save up to 10% on our best available rates

- King Size Bed
- 27 Square meters
- Private Bathroom
- Free WI-FI
- Hairdryer
- in-room safe
- Fridge
- Continental & English Breakfast available (charges apply)
- 42 inch plasma TV.
- International TV Channels
- Maximum 2 people