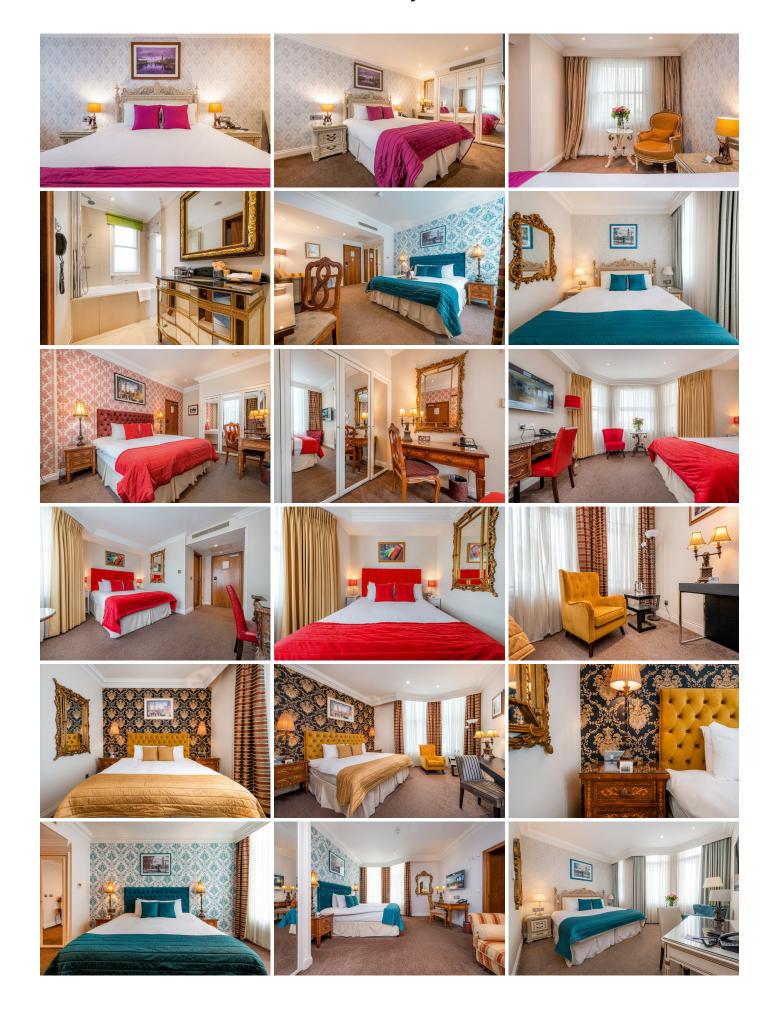

CALL US: +44 (0)20 79385930

### **ASHBURN HOTEL KING DOUBLE ROOM**



# Book Ashburn Hotel Directly on our website by applying the Promo Code "BESTDIRECT"

#### and save up to 10% on our best available rates

- King Size Bed
- 27 Square meters
- Private Bathroom
- Free WI-FI
- Hairdryer
- in-room safe
- Fridge
- Continental & English Breakfast available (charges apply)
- 42 inch plasma TV.
- International TV Channels
- Maximum 2 people

\*\*Please note that all images on our website are used for sample and illustration purposes of the room type. The design and detail may vary. If you would like to reserve a specific room shown in an image, please get in contact with us directly to see if we can accommodate your request.

#### **BOOK NOW >**



## Gallery