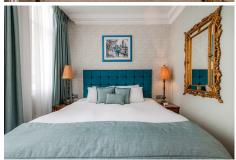

### **ASHBURN HOTEL KING DOUBLE ROOM**

#### and save up to 10% on our best available rates

- King Size Bed
- 27 Square meters
- Private Bathroom
- Free WI-FI
- Hairdryer
- in-room safe
- Fridge
- Continental & English Breakfast available (charges apply)
- 42 inch plasma TV.
- International TV Channels
- Maximum 2 people