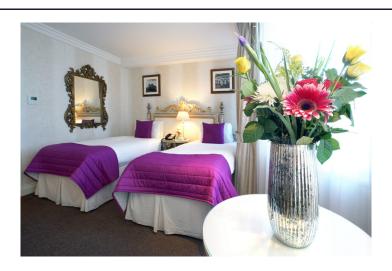

### **ASHBURN HOTEL KING DOUBLE ROOM**

#### and save up to 10% on our best available rates

- King Size Bed
- 27 Square meters
- Private Bathroom
- Free WI-FI
- Hairdryer
- in-room safe
- Fridge
- Continental & English Breakfast available (charges apply)
- 42 inch plasma TV.
- International TV Channels
- Maximum 2 people