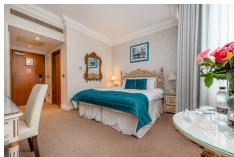

### **ASHBURN HOTEL KING DOUBLE ROOM**

#### and save up to 10% on our best available rates

- King Size Bed
- 27 Square meters
- Private Bathroom
- Free WI-FI
- Hairdryer
- in-room safe
- Fridge
- Continental & English Breakfast available (charges apply)
- 42 inch plasma TV.
- International TV Channels
- Maximum 2 people