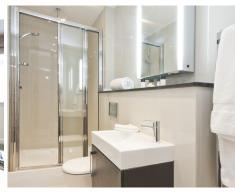

A fully fitted Kitchenette includes all appliances and the bathroom is fitted with a bath and power shower.

The room is for up to 2 Adults

\*\*Please note that all images on our website are used for sample and illustration purposes of the apartment type. The design and detail may vary. If you would like to reserve a specific apartment shown in an image, please get in contact with us directly to see if we can accommodate your request.