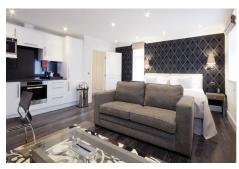

## **ASHBURN COURT STUDIO SUPERIOR**

Spacious Studio, located on the Ground and First Floor. The combined living/sleeping area features a premium visual and audio system, air conditioning, and a King-size bed.

A fully fitted Kitchenette includes all appliances and the bathroom is fitted with a bath and power shower.

The room is for up to 2 Adults

\*\*Please note that all images on our website are used for sample and illustration purposes of the apartment type. The design and detail may vary. If you would like to reserve a specific apartment shown in an image, please get in contact with us directly to see if we can accommodate your request.