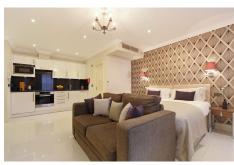

## **ASHBURN COURT STUDIO STANDARD**

Spacious Studio apartments, located on the lower ground floor, provide comfort and modern, open-plan living.

The combined living/sleeping area features a premium visual and audio system, air conditioning, and a King-size bed. A fully fitted Kitchenette includes all appliances and the bathroom is fitted with a bath and power shower.