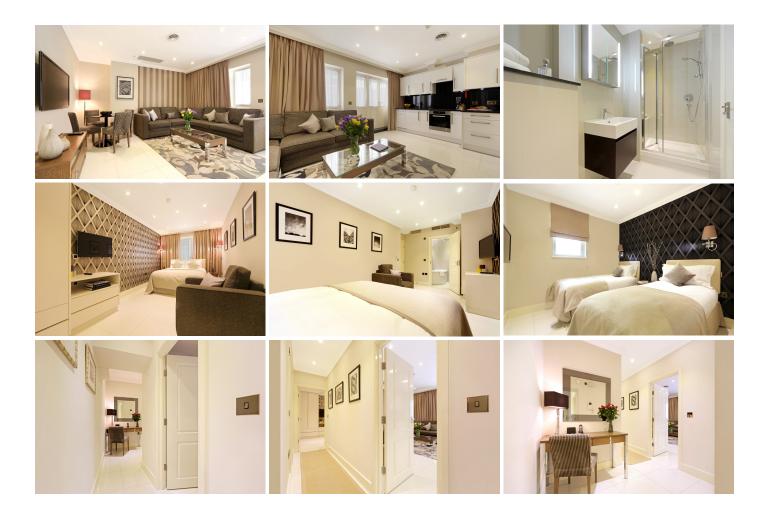

## **ASHBURN COURT 2 BEDROOM STANDARD**

Two Bedroom apartments located on the Lower Ground Floor offer space, light, and an outdoor patio area.

The spacious apartments feature a comfortable Living/Dining area equipped with flat-screen TV/DVD and free satellite channels and music system and the fully-equipped kitchen includes all modern appliances. The Master Bedroom is fitted with a King-size bed (that can be split into twin beds if preferred) and the second bedroom is fitted with a double bed. Both Bedrooms feature custom-built wardrobes for storage. The bathroom is fitted with a bath and power shower and there is a separate guest WC.

The room is for up to 4 Adults
Max occupancy 5
\*Fee for extra bed

\*\*Please note that all images on our website are used for sample and illustration purposes of the apartment type. The design and detail may vary. If you would like to reserve a specific apartment shown in an image, please get in contact with us directly to see if we can accommodate your request.

## Gallery