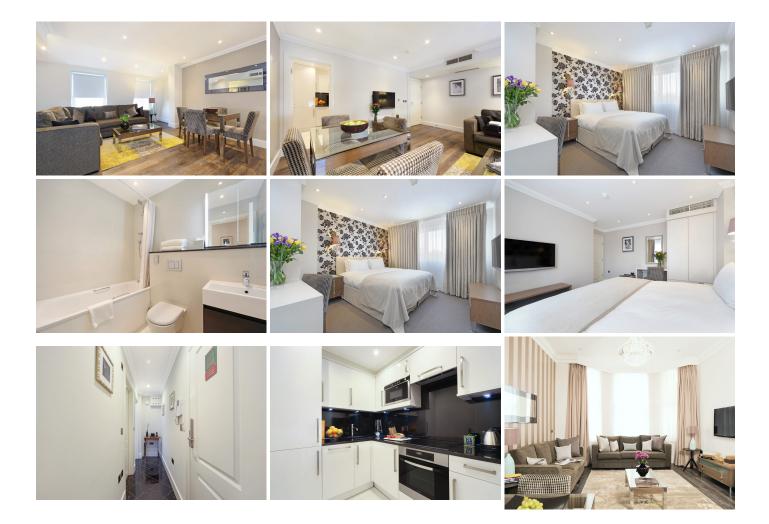

## ASHBURN COURT 1 BEDROOM DELUXE

One Bedroom apartments offer spacious accommodation, ideal for business or holiday stays. The generous-sized Living/Dining area includes a flat-screen television with free satellite channels, DVD, and a music system.

The fully-fitted kitchen is fitted with modern appliances including a dishwasher and washer/dryer. The Bedroom includes a King-size (that can be split into twin beds if preferred) and built-in cupboards for storage. The bathroom is fitted with a bath with a power shower.