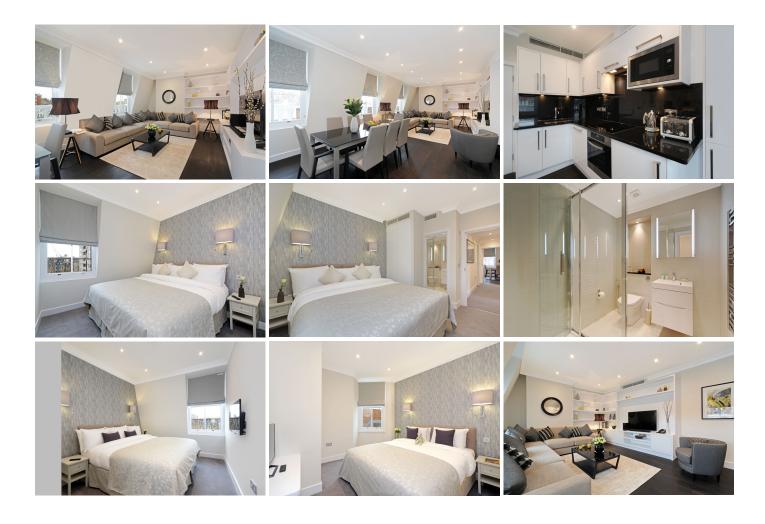

### 3 Bedroom Suite

This lux-u-ri-ous serviced apart-ment gives you a 'home-from-home' experience and offers three spacious and light bedrooms, plus two bathrooms. The large and comfortably furnished living/dining area includes a premium audio/visual system with flat-screen TV/DVD with satellite and Free-view channels.

The open plan kitchen is fully equipped with high-quality modern appliances and 2 bedrooms include a King-size bed (that can be divided into twin beds if required) and 1 Queen Size bed, with custom-designed wardrobes for storage.

# Gallery