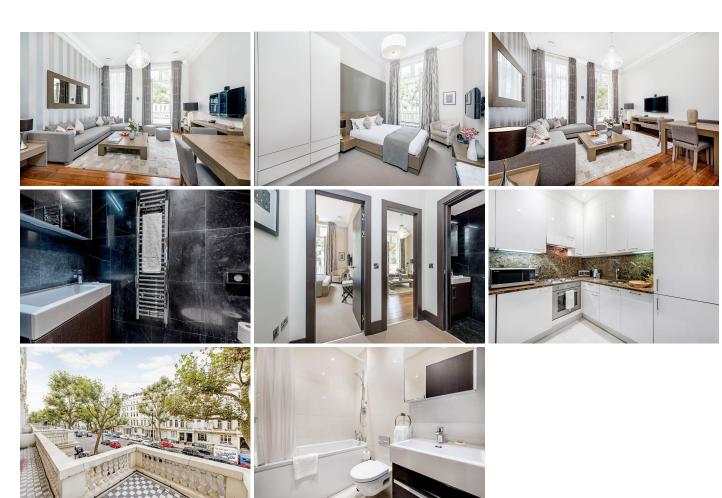

## 130 QUEEN'S GATE 1 BEDROOM EXECUTIVE

One Bedroom Executive apartments located on the First Floor offer the perfect blend of comfort and luxury. These generously sized apartments feature high ceilings and a balcony to enjoy the views of the area.

The spacious Living/Dining area includes a sofa and premium audio/visual equipment and Wi-Fi and the fully fitted kitchen is equipped with all modern appliances. The Bedroom is fitted with a King-size bed and wardrobes for storage and the Bathroom features a Jacuzzi bath and power shower.

## Gallery