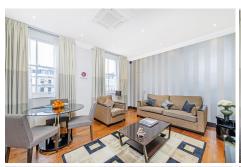

## 130 QUEEN'S GATE 1 BEDROOM DELUXE

One Bedroom Deluxe apartments provide additional space, comfort, and luxury, and are located on the Ground and Upper Floors.

The spacious, Living/Dining area includes a sofa bed and premium audio/visual equipment and a good-sized fully fitted Kitchen with modern appliances. The Bedroom includes a Kingsize bed (or if preferred, twin beds can be supplied). The bathroom features a Jacuzzi bath and power shower.

The room is for 2 Adults
Max occupancy 3
\*Fee for extra bed

\*\*Please note that all images on our website are used for sample and illustration purposes of the apartment type. The design and detail may vary. If you would like to reserve a specific apartment shown in an image, please get in contact with us directly to see if we can accommodate your request.