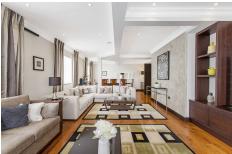

## 130 QUEEN'S GATE PENTHOUSE SUITES

Two magnificent Penthouse Suites, each designed with its own unique character. The décor is rich, simple and luxurious with all facilities and appliances of superior quality – both Penthouses showcase luxury and high-end city accommodation. Superior marble and Italian wood finishing feature throughout and spacious balconies provide extra space and views of the London skyline.

The layout starts with a spacious entrance hall that leads off to a magnificently sized Kitchen fitted with high-quality, modern appliances. The generously spaced, light and airy Living/Dining area is fitted for comfort and features premium audio/visual equipment. The four Bedrooms include a choice of Super King-size or twin beds, and three bedrooms have en-suite Bathrooms with a Jacuzzi bath and walk-in shower. A further bathroom is fitted with a bath and power shower. Private lift access is available to both suites.