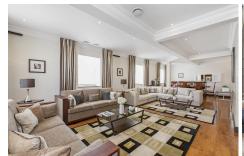

## 130 QUEEN'S GATE PENTHOUSE SUITES

Two magnificent Penthouse Suites, each designed with its own unique character. The décor is rich, simple and luxurious with all facilities and appliances of superior quality – both Penthouses showcase luxury and high-end city accommodation. Superior marble and Italian wood finishing feature throughout and spacious balconies provide extra space and views of the London skyline.

The layout starts with a spacious entrance hall that leads off to a magnificently sized Kitchen fitted with high-quality, modern appliances. The generously spaced, light and airy Living/Dining area is fitted for comfort and features premium audio/visual equipment. The four Bedrooms include a choice of Super King-size or twin beds, and three bedrooms have en-suite Bathrooms with a Jacuzzi bath and walk-in shower. A further bathroom is fitted with a bath and power shower. Private lift access is available to both suites.