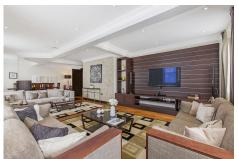

## 130 QUEEN'S GATE PENTHOUSE SUITES

Two magnificent Penthouse Suites, each designed with its own unique character. The décor is rich, simple and luxurious with all facilities and appliances of superior quality – both Penthouses showcase luxury and high-end city accommodation. Superior marble and Italian wood finishing feature throughout and spacious balconies provide extra space and views of the London skyline.

The layout starts with a spacious entrance hall that leads off to a magnificently sized Kitchen fitted with high-quality, modern appliances. The generously spaced, light and airy Living/Dining area is fitted for comfort and features premium audio/visual equipment. The four Bedrooms include a choice of Super King-size or twin beds, and three bedrooms have en-suite Bathrooms with a Jacuzzi bath and walk-in shower. A further bathroom is fitted with a bath and power shower. Private lift access is available to both suites.