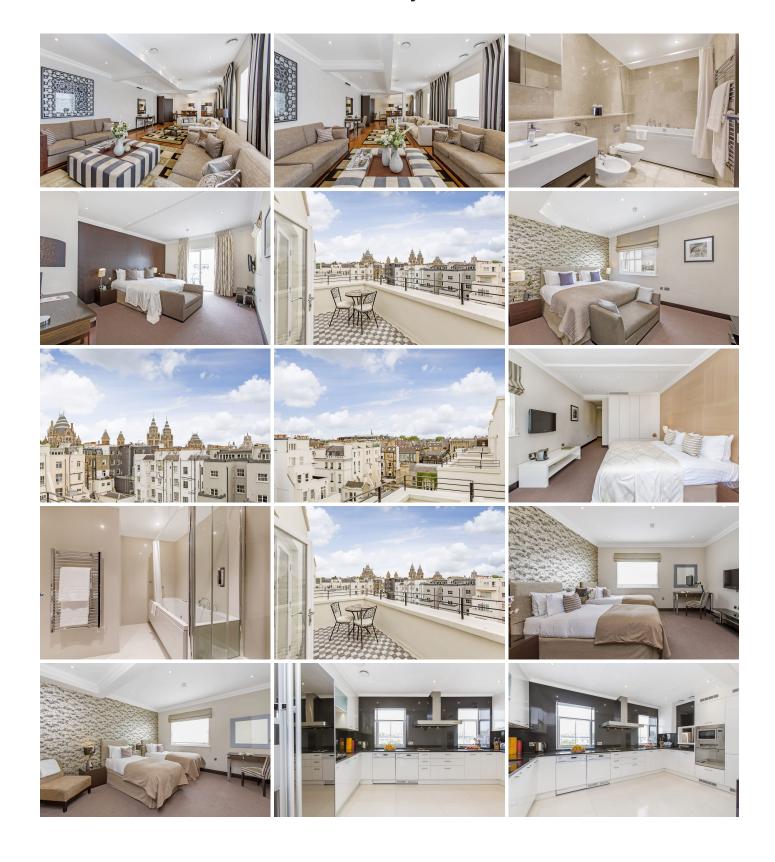

## 130 QUEEN'S GATE PENTHOUSE SUITES

Two magnificent Penthouse Suites, each designed with its own unique character. The décor is rich, simple and luxurious with all facilities and appliances of superior quality – both Penthouses showcase luxury and high-end city accommodation. Superior marble and Italian wood finishing feature throughout and spacious balconies provide extra space and views of the London skyline.

The layout starts with a spacious entrance hall that leads off to a magnificently sized Kitchen fitted with high-quality, modern appliances. The generously spaced, light and airy Living/Dining area is fitted for comfort and features premium audio/visual equipment. The four Bedrooms include a choice of Super King-size or twin beds, and three bedrooms have en-suite Bathrooms with a Jacuzzi bath and walk-in shower. A further bathroom is fitted with a bath and power shower. Private lift access is available to both suites.