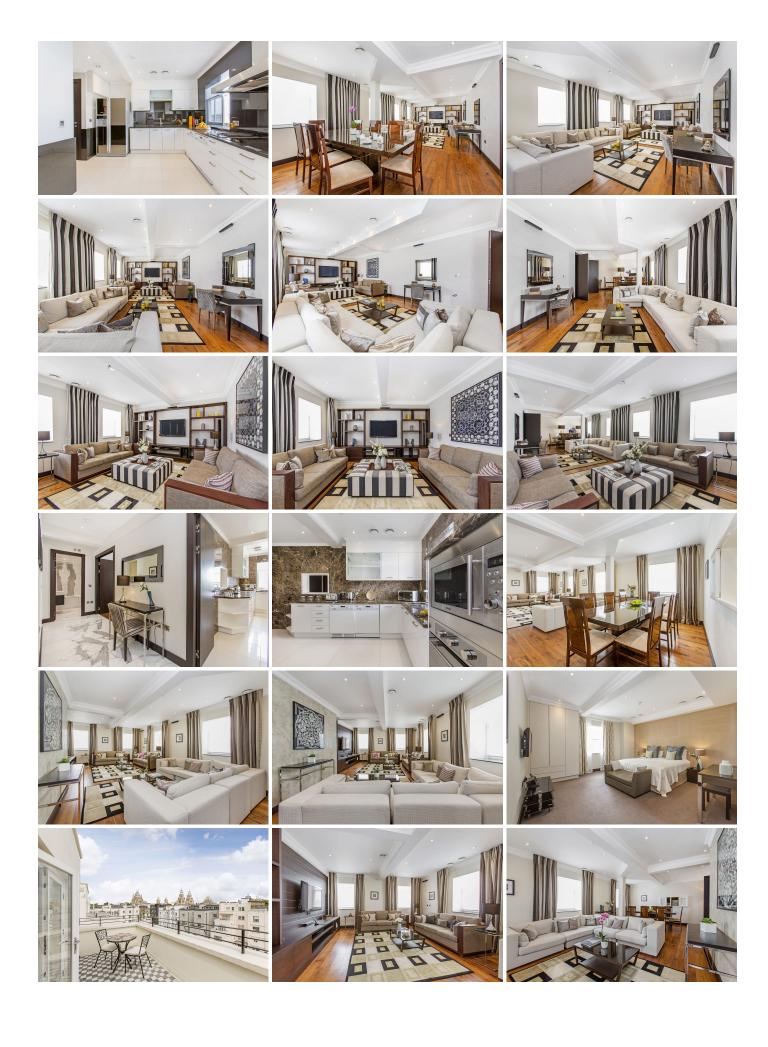

## 130 QUEEN'S GATE PENTHOUSE SUITES

Two magnificent Penthouse Suites, each designed with its own unique character. The décor is rich, simple and luxurious with all facilities and appliances of superior quality – both Penthouses showcase luxury and high-end city accommodation. Superior marble and Italian wood finishing feature throughout and spacious balconies provide extra space and views of the London skyline.

The layout starts with a spacious entrance hall that leads off to a magnificently sized Kitchen fitted with high-quality, modern appliances. The generously spaced, light and airy Living/Dining area is fitted for comfort and features premium audio/visual equipment. The four Bedrooms include a choice of Super King-size or twin beds, and three bedrooms have en-suite Bathrooms with a Jacuzzi bath and walk-in shower. A further bathroom is fitted with a bath and power shower. Private lift access is available to both suites.