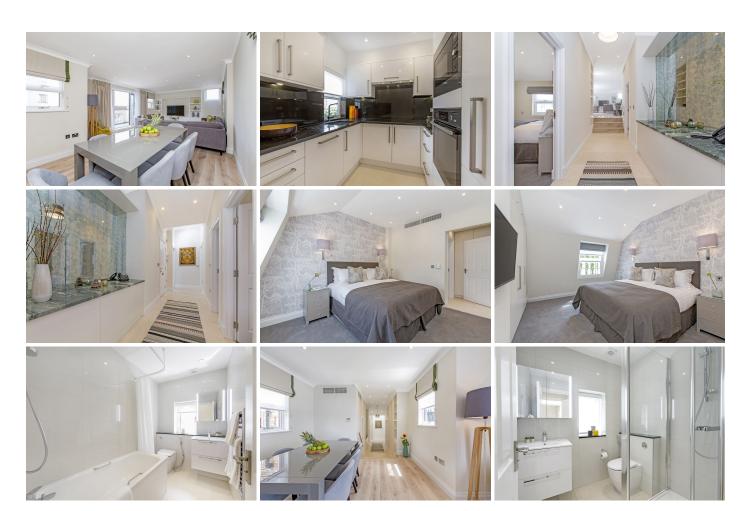

## CHESHAM COURT THREE BEDROOM SUITE

Welcome to our Three Bedroom Suite located on the top floor, offering a magnificent terrace that provides stunning views of London. This apartment is perfect for families or groups of up to six people.

As you enter, you'll be greeted by a spacious Living/Dining area, complete with a TV and a wide range of entertainment options including satellite, cable, and Freeview channels. The fully-fitted kitchen is equipped with modern appliances, including a convenient washing machine/dryer.

The master bedroom features a luxurious king-sized bed that can be easily separated into two comfortable single beds. The second bedroom offers a cozy double bed, and both bedrooms have their own en-suite bathrooms with showers. In addition, the third bedroom is furnished with a comfortable double bed, and the family bathroom boasts a convenient bath/shower combination.