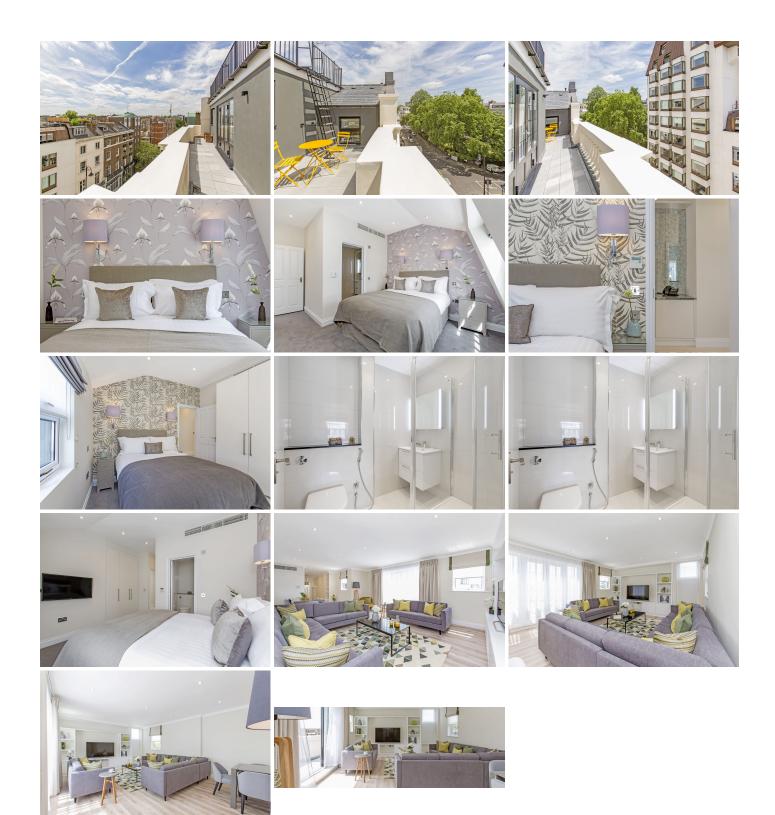

## CHESHAM COURT THREE BEDROOM SUITE

Welcome to our Three Bedroom Suite located on the top floor, offering a magnificent terrace that provides stunning views of London. This apartment is perfect for families or groups of up to six people.

As you enter, you'll be greeted by a spacious Living/Dining area, complete with a TV and a wide range of entertainment options including satellite, cable, and Freeview channels. The fully-fitted kitchen is equipped with modern appliances, including a convenient washing machine/dryer.

The master bedroom features a luxurious king-sized bed that can be easily separated into two comfortable single beds. The second bedroom offers a cozy double bed, and both bedrooms have their own en-suite bathrooms with showers. In addition, the third bedroom is furnished with a comfortable double bed, and the family bathroom boasts a convenient bath/shower combination.